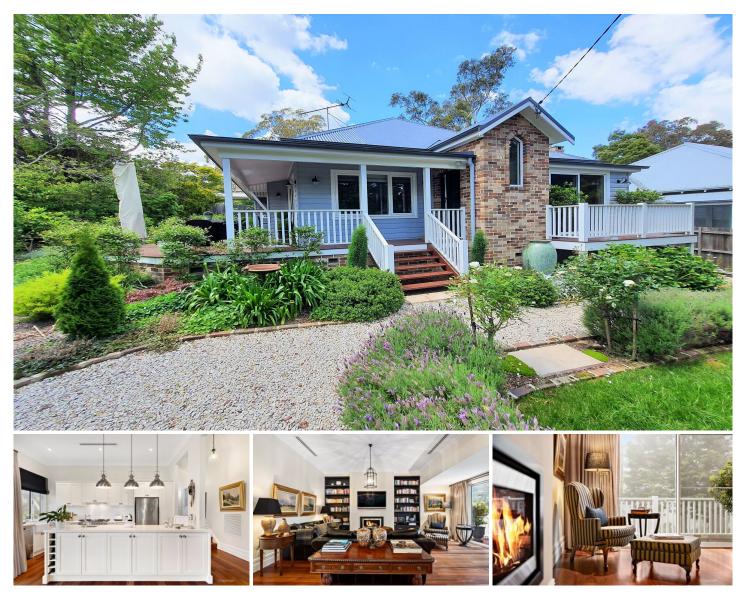

## **39 Second Street Blackheath NSW**

LOCATION - Set high on a private corner block, positioned in a quiet street. Only 1.6km to the village with all its shops, restaurants, and services including the train station. The local bus stop is just 70m away.

STYLE - Built to the highest standards, this Melandra home is only 4 years old and every element of this exquisite, character home is pure perfection. From its high ceilings and quality finishes through to the elegant feel, there is no finer showcase of inspired Blue Mountains design.

LAYOUT - An open plan kitchen and dining room flow effortlessly into the stunning living room. A generous master bedroom with built in robes and sitting area, 2nd bedroom also with built in robes, and 3rd bedroom or study round out the bedrooms. The bathroom comes with a large walk-in shower and the laundry has convenient external