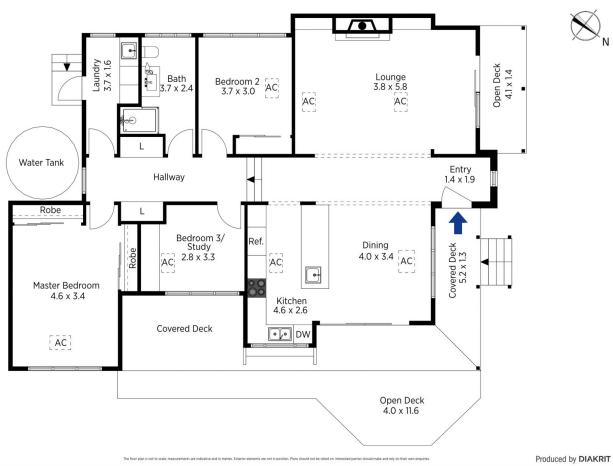

LAYOUT - An open plan kitchen and dining room flow effortlessly into the stunning living room. A generous master bedroom with built in robes and sitting area, 2nd bedroom also with built in robes, and 3rd bedroom or study round out the bedrooms. The bathroom comes with a large walk-in shower and the laundry has convenient external