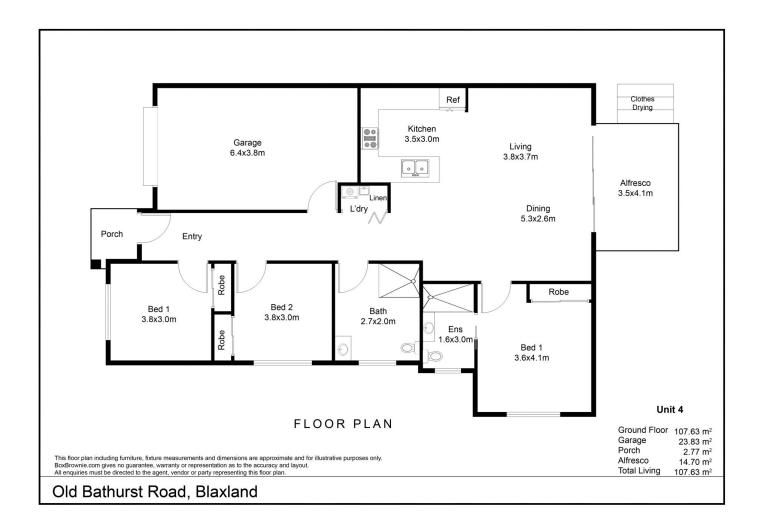

## 4/28 Old Bathurst Road Blaxland NSW

LOCATION - Sitting in a prime location in Blaxland, these exclusive villas are within 600 metres of local shops and services. (Construction expected to commence 3rd Quarter 2022)

STYLE - Single and dual level modern and contemporary over 55's Villas.

LAYOUT - 3 bedroom, 2 bathr oom villa with expansive open plan living, outdoor alfresco, private courtyard and oversized single car garage.

FEATURES - Luxurious, modern inclusions. Ducted reverse cycle air-conditioning, quality timber floors, carpet to bedrooms. Stone vanity tops and large walk-in showers. The executive kitchen includes gas cook top, wall oven, dishwasher, stone bench tops and soft close cupboards and drawers. Modern and thoughtful in design and finishes.