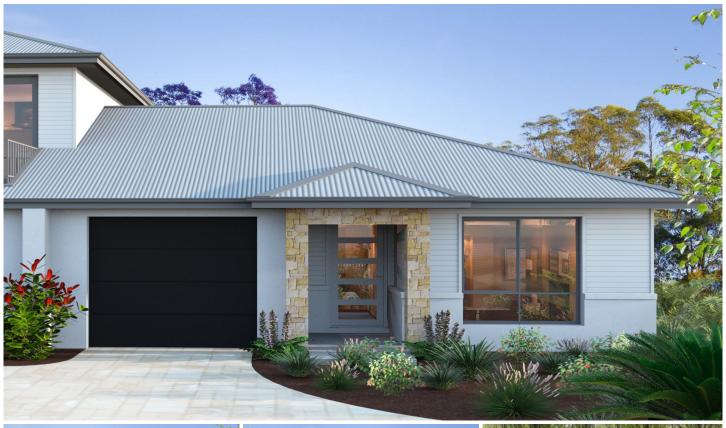

## 4/28 Old Bathurst Road Blaxland NSW

LOCATION - Sitting in a prime location in Blaxland, these exclusive villas are within 600 metres of local shops and services. (Construction expected to commence 3rd Quarter 2022)

STYLE - Single and dual level modern and contemporary over 55's Villas.

LAYOUT - 3 bedroom, 2 bathr oom villa with expansive open plan living, outdoor alfresco, private courtyard and oversized single car garage.

FEATURES - Luxurious, modern inclusions. Ducted reverse cycle air-conditioning, quality timber floors, carpet to bedrooms. Stone vanity tops and large walk-in showers. The executive kitchen includes gas cook top, wall oven, dishwasher, stone bench tops and soft close cupboards and drawers. Modern and thoughtful in design and finishes.