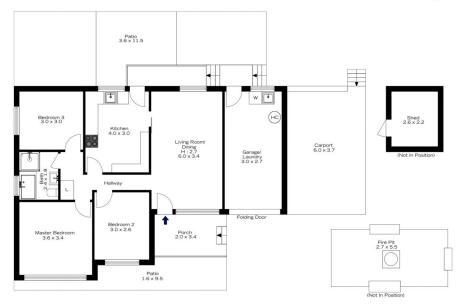

## 15 LEE ROAD, WINMALEE

INTERNAL 85 m<sup>2</sup>

EXTERNAL 79 m<sup>2</sup>

TOTAL 164 m²

The floor plan is not to scale; measurements are indicative and in metres. Exterior elements are not in position.