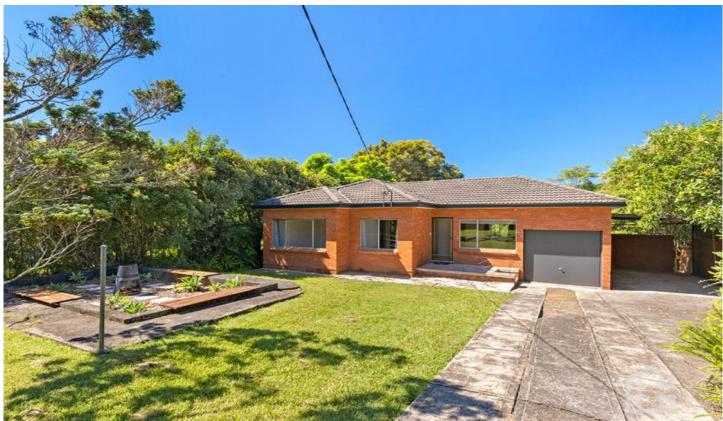

## 15 Lee Road Winmalee NSW

LOCATION - Set in a convenient and peaceful location, this home is an easy walk to local shops, parks, bus and bush walks. Multiple high performing schools are within a 2km distance making this home an ideal place for the family.

STYLE - Single level home of brick construction with a tile roof. Homes like this really do offer opportunity to add further value.

LAYOUT - Generous lounge room with large windows loads natural light, good size dine-in kitchen and a nice connection to the bedrooms. The bedrooms down the hall are nice size and work easily with the flow of the home.

FEATURES - Initially the land size, established trees,

For full version visit the website

3 📭 1 🟪 2 🗬

Type : House Price : \$ 888,888 Land Size : 1226 sqm

View : https://www.c

: https://www.chapmanrealestate.com.au/sale /nsw/hawkesbury/winmalee/residential/hous