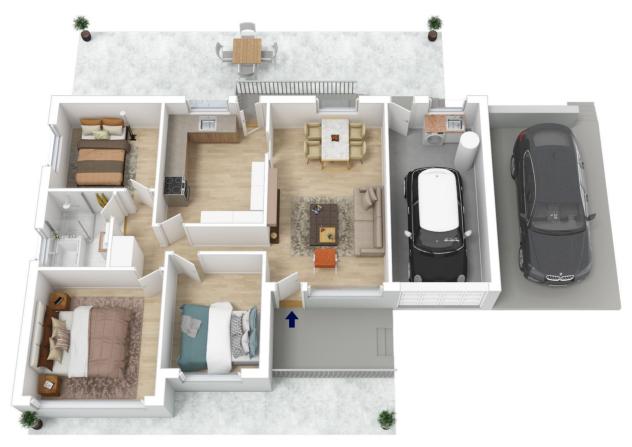

## 15 LEE ROAD, WINMALEE

INTERNAL 85 m<sup>2</sup>

EXTERNAL 79 m²

TOTAL 164 m²

The floor plan is not to scale; measurements are indicative and in metres. All features included in this 3D plan are for inspiration purposes only. This is not an exact replica of the property or the position of exterior elements. Plans should not be relied on, interested parties should make and rely on their own enquiries.