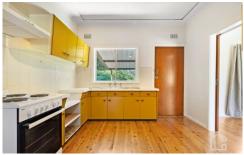

STYLE - Single level home of brick construction with a tile roof. Homes like this really do offer opportunity to add further value.

LAYOUT - Generous lounge room with large windows loads natural light, good size dine-in kitchen and a nice connection to the bedrooms. The bedrooms down the hall are nice size and work easily with the flow of the home.