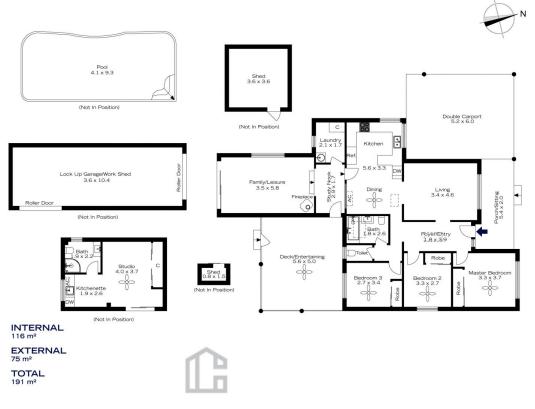

## 109 CHAPMAN PARADE, FAULCONBRIDGE

INTERNAL 116 m<sup>2</sup>

EXTERNAL 75 m<sup>2</sup>

TOTAL 191 m²

The floor plan is not to scale; measurements are indicative and in metres. Exterior elements are not in position Plans should not be relied on. Interested parties should make and rely on their own enquiries.