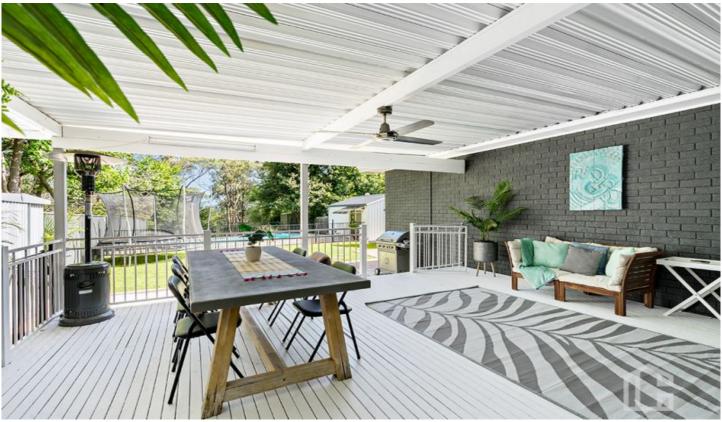

STYLE - Contemporary style single level painted brick home with tile roof, side vehicle access, pool & studio, set beautifully on a huge, mainly level 1581m2 block with an impressive street appeal.

LAYOUT - Main house has two separate living areas, stunning main family living room which flows into open kitchen and dining, three bedrooms, all with built in robes and ceiling fans, updated main bathroom with skylight, feature tiles & separate toilet, generous laundry, separate