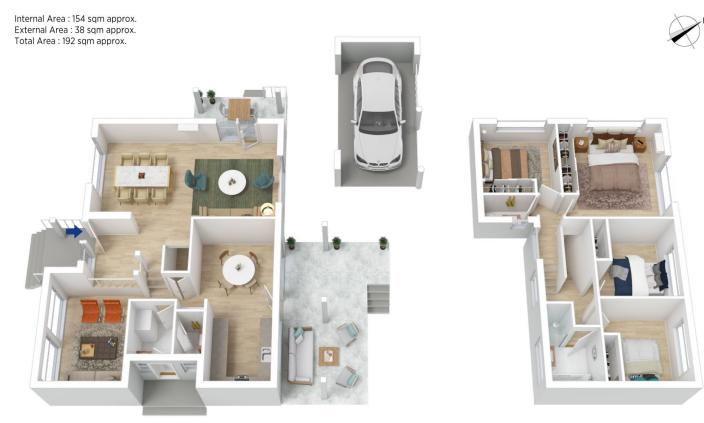

## Ground Floor

First Floor

Chapman 53 Hillside Crescent, Glenbrook Internal Area : 154 sqm approx. External Area : 38 sqm approx. Total Area : 192 sqm approx. Store Room 2.1 x 2.2 Deck/BBQ 2.0 x 3.9 Carport (Not In Position) 5.8 x 3.0 AC Bedroom 4 3.0 x 3.0 Robe Dining 3.8 x 3.9 ÷ Living Room Master Bedroom 4.0 x 3.2 4.0 x 4.1 (Not In Position) Robe Powde Room Hallway Porch Robe Foyer 2.1 x 2.9 Bedroom 2 3.1 x 3.1 Meals 3.1 x 3.1 Foyer Shed 2.5 x 3.4 DW C Laundry 2.0 x 1.6 œ Family Kitchen 2.9 x 2.4 Bedroom 3 3.1 x 3.1 Deck/ 3.9 x 3.0 Entertaining 6.2 x 3.3 • Bath 2.9 x 1.9 -0 (Not In Position) Robe Drying Ground Floor First Floor

The floor plan is not to scale; measurements are indicative and in metres. Exterior elements are not in position. Plans should not be relied on. Interested parties should make and rely on their own enquiries.