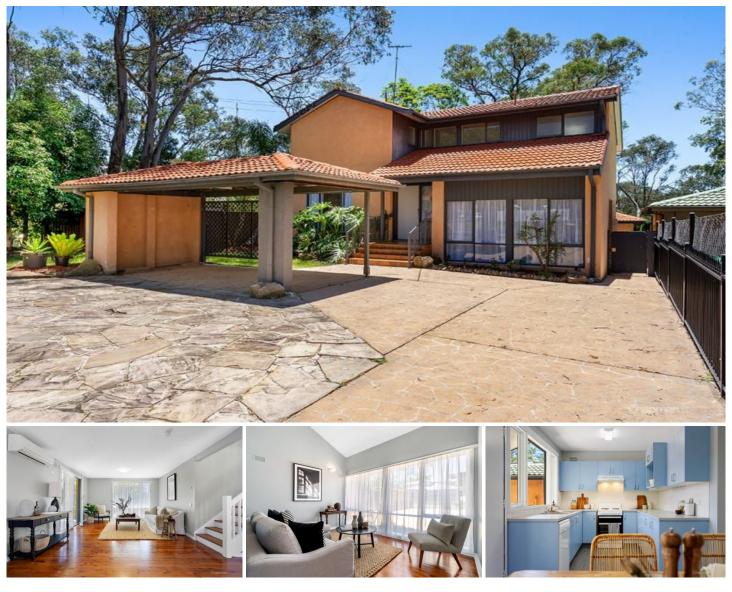

## 53 Hillside Crescent Glenbrook NSW

LOCATION- Village side Glenbrook, easy access to Great Western Highway and M4, great access to Glenbrook village and all its popular lifestyle venues.

STYLE- Multi level brick/clad and tile home, level access from street and mostly level 650.2m2 fenced yard.

LAYOUT- 2 generous living rooms, separate dining, 4 bedrooms all with built-ins, main bathroom along with extra powder room, laundry and single carport.

FEATURES- Freshly painted throughout, timber floors, reverse-cycle air conditioning, great layout over 3 levels, large usable level block, rear deck of kitchen overlooking grassy yard, potential side access, join the real estate market in popular Glenbrook village side.

Disclaimer:

For full version visit the website

4 🎮 1 🚔 1 🚘

| Туре      | : House     |
|-----------|-------------|
| Price     | :\$ 950,000 |
| Land Size | : 650.2 sqm |

View

: https://www.chapmanrealestate.com.au/sale /nsw/blue-mountains-surrounds/glenbrook/r esidential/house/7161540