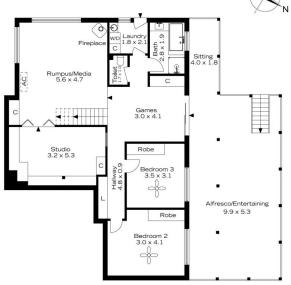

## 18 YOOGALI TERRACE, BLAXLAND

Ground Floor

INTERNAL 254 m²

EXTERNAL 99 m²

TOTAL 353 m<sup>2</sup> Lower Ground Floor

The floor plan is not to scale; measurements are indicative and in metres. Exterior elements are not in position. Plans should not be relied on. Interested parties should make and rely on their own enquiries.

## 18 YOOGALI TERRACE, BLAXLAND

INTERNAL 254 m²

EXTERNAL 99 m<sup>2</sup>

TOTAL 353 m<sup>2</sup>

Lower Ground Floor