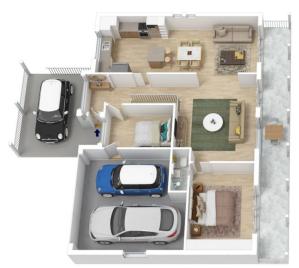

## 18 YOOGALI TERRACE, BLAXLAND

Ground Floor

INTERNAL 254 m²

EXTERNAL 99 m²

TOTAL 353 m<sup>2</sup> Lower Ground Floor

The floor plan is not to scale; measurements are indicative and in metres. Exterior elements are not in position. Plans should not be relied on. Interested parties should make and rely on their own enquiries.

## 18 YOOGALI TERRACE, BLAXLAND

INTERNAL 254 m²

EXTERNAL 99 m<sup>2</sup>

TOTAL 353 m<sup>2</sup>

Lower Ground Floor