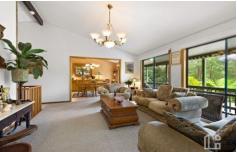

ACCOMMODATION - 2 living rooms, 2 dining rooms, 4 bedrooms plus study, 2 bathrooms, including ensuite to master.

FEATURES - Reverse cycle air conditioning, ceiling fans, log fire, open plan kitchen with Island bench and double