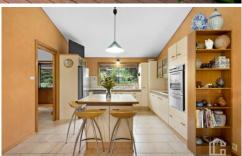

ACCOMMODATION - 2 living rooms, 2 dining rooms, 4 bedrooms plus study, 2 bathrooms, including ensuite to master.

FEATURES - Reverse cycle air conditioning, ceiling fans, log fire, open plan kitchen with Island bench and double