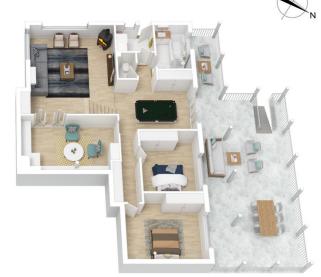

## 18 YOOGALI TERRACE, BLAXLAND

Ground Floor

INTERNAL 254 m²

EXTERNAL 99 m²

TOTAL 353 m<sup>2</sup> Lower Ground Floor

The floor plan is not to scale; measurements are indicative and in metres. Exterior elements are not in position. Plans should not be relied on. Interested parties should make and rely on their own enquiries.

## 18 YOOGALI TERRACE, BLAXLAND

INTERNAL 254 m²

EXTERNAL 99 m<sup>2</sup>

TOTAL 353 m<sup>2</sup>

Lower Ground Floor