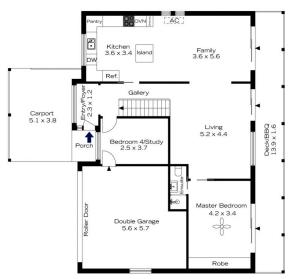

## 18 YOOGALI TERRACE, BLAXLAND

Ground Floor

INTERNAL 254 m²

EXTERNAL 99 m²

TOTAL 353 m<sup>2</sup> Lower Ground Floor

The floor plan is not to scale; measurements are indicative and in metres. Exterior elements are not in position. Plans should not be relied on. Interested parties should make and rely on their own enquiries.

## 18 YOOGALI TERRACE, BLAXLAND

INTERNAL 254 m²

EXTERNAL 99 m<sup>2</sup>

TOTAL 353 m<sup>2</sup>

Lower Ground Floor