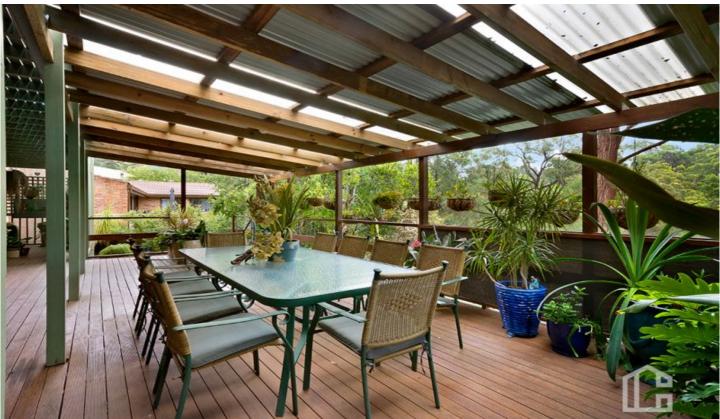

## 18 Yoogali Terrace Blaxland NSW

SITUATION - A magical, relaxing & enchanting setting with easy access to Emu Plains. Close to bus, school, bush walks & shops. Backing to gorgeous bushland.

STYLE - 2 storey brick & tile home exuding an understated elegance rarely found. A family & entertainers' delight with an integration of tastefully styled interiors. North facing living, yard and decks with bush view.

ACCOMMODATION - 2 living rooms, 2 dining rooms, 4 bedrooms plus study, 2 bathrooms, including ensuite to master.

FEATURES - Reverse cycle air conditioning, ceiling fans, log fire, open plan kitchen with Island bench and double