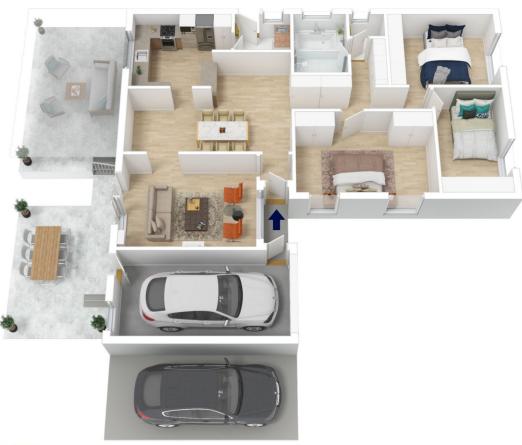

## 212 RUSDEN ROAD, MOUNT RIVERVIEW

INTERNAL 225 m<sup>2</sup>

EXTERNAL 86 m<sup>2</sup>

TOTAL 311 m<sup>2</sup>

The floor plan is not to scale, measurements are indicative and in metres. All features included in this 3D plan are for inspiration purposes only. This is not an exact replica of the property or the position of exterior elements. Plans should not be relied on, Interested parties should make and rely on their own enquiries.