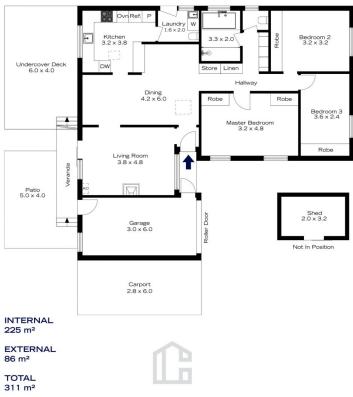

## 212 RUSDEN ROAD, MOUNT RIVERVIEW

INTERNAL 225 m<sup>2</sup>

EXTERNAL 86 m<sup>2</sup>

TOTAL 311 m<sup>2</sup>

The floor plan is not to scale, measurements are indicative and in metres. All features included in this 3D plan are for inspiration purposes only. This is not an exact replica of the property or the position of exterior elements. Plans should not be relied on, Interested parties should make and rely on their own enquiries.

## 212 RUSDEN ROAD, MOUNT RIVERVIEW

The floor plan is not to scale; measurements are indicative and in metres. Exterior elements are not in position. Plans should not be relied on. Interested parties should make and rely on their own enquiries.