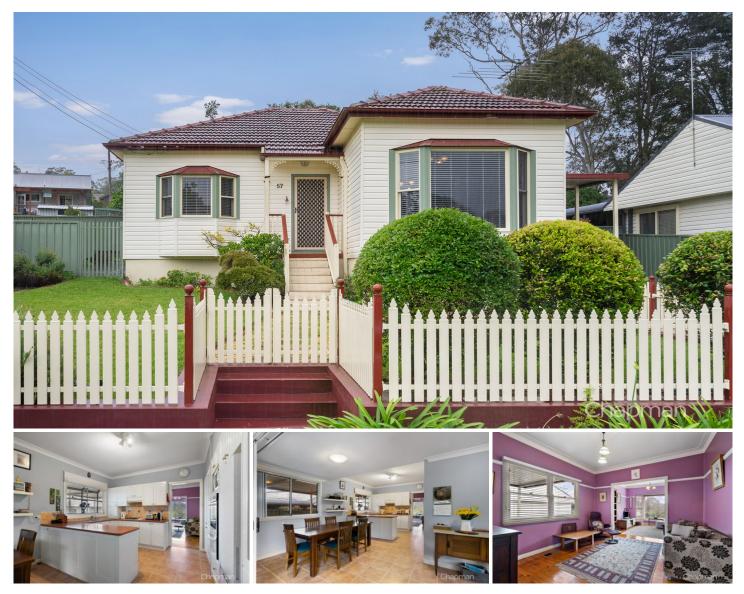

## **57 Hersey Street Blaxland NSW**

LOCATION: Ideally located on the fringe of Blaxland and Glenbrook, enjoying close proximity (approx. 600m) to Lennox Park, and tennis courts, approximately 400m to Brooklands shopping centre and Lapstone Hotel, moments to Glenbrook Lagoon, local shops, parks, Glenbrook pool and high performing schools.

STYLE: With an abundance of Mountains cottage charm, this single level clad home sits on an approx 538m2 level block.

LAYOUT: This gorgeous property boasts light filled interiors, three bedrooms (all with built in robes) with a separate lounge & open plan kitchen leading to the dining room, family bathroom, home office.

FEATURES: Contemporary kitchen with plenty of cabinetry & bench space including breakfast bar seating, gas