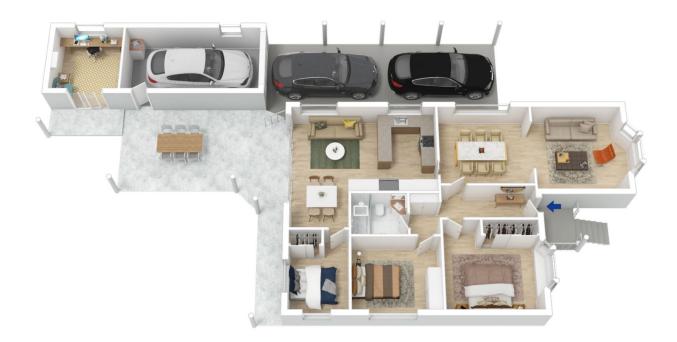

STYLE: With an abundance of Mountains cottage charm, this single level clad home sits on an approx 538m2 level block.

LAYOUT: This gorgeous property boasts light filled interiors, three bedrooms (all with built in robes) with a separate lounge & open plan kitchen leading to the dining room, family bathroom, home office.

FEATURES: Contemporary kitchen with plenty of cabinetry & bench space including breakfast bar seating, gas