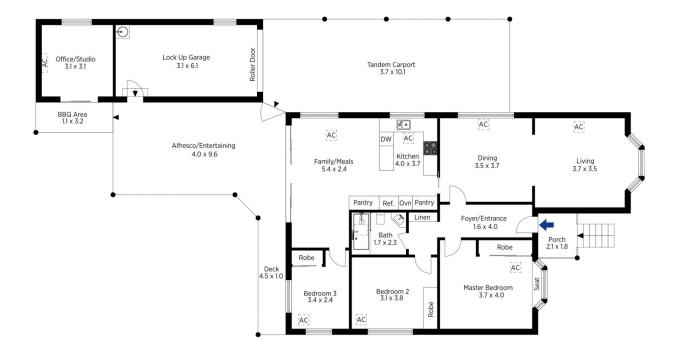

STYLE: With an abundance of Mountains cottage charm, this single level clad home sits on an approx 538m2 level block.

LAYOUT: This gorgeous property boasts light filled interiors, three bedrooms (all with built in robes) with a separate lounge & open plan kitchen leading to the dining room, family bathroom, home office.

FEATURES: Contemporary kitchen with plenty of cabinetry & bench space including breakfast bar seating, gas