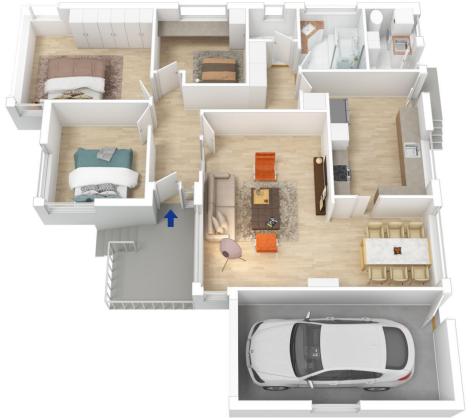

LAYOUT - Large L shaped lounge and dining, 3 bedrooms, full bathroom with separate toilet, single lock up garage and laundry.

FEATURES - Original condition and features throughout, extremely neat and tidy, new oven, fans, weather wall air conditioner, bathroom with shower and bath, linen x 2, loft storage in garage, side access could fit a vehicle, alfresco BBQ area, large level back yard ideal for family or large shed/granny flat (S.T.C.A).

Jonathan Crisp 02 4751 8266

Glen Power 02 4739 4311

Internal Area : 101 sqm approx. External Area : 28 sqm approx. Total Area : 129 sqm approx.

10 Cherrywood Avenue, Mount Riverview

Produced by **DIAKRIT** 