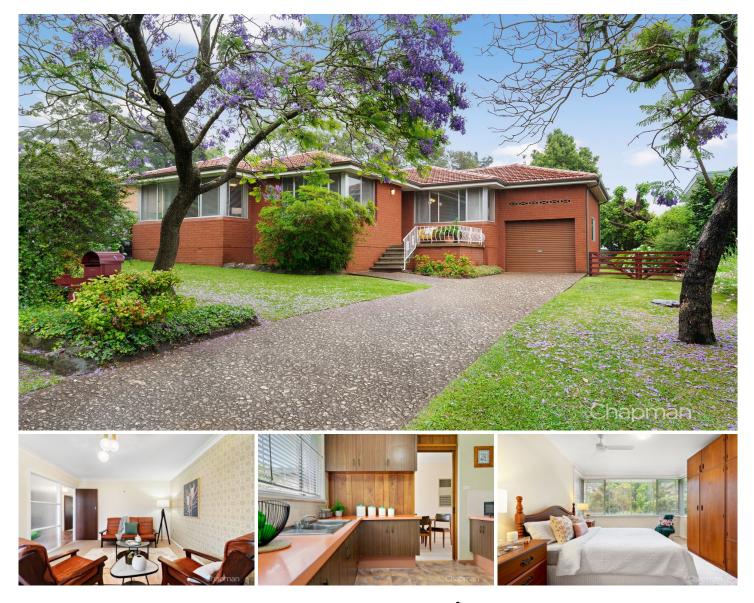

## **10 Cherrywood Avenue Mount Riverview NSW**

LOCATION - Prime position in a popular street easy access to schools, shop, bush walks and bus.

STYLE - High set single level brick and tile home positioned on a large and level 973.8 m2 landscaped block of land.

LAYOUT - Large L shaped lounge and dining, 3 bedrooms, full bathroom with separate toilet, single lock up garage and laundry.

FEATURES - Original condition and features throughout, extremely neat and tidy, new oven, fans, weather wall air conditioner, bathroom with shower and bath, linen x 2, loft storage in garage, side access could fit a vehicle, alfresco BBQ area, large level back yard ideal for family or large shed/granny flat (S.T.C.A).