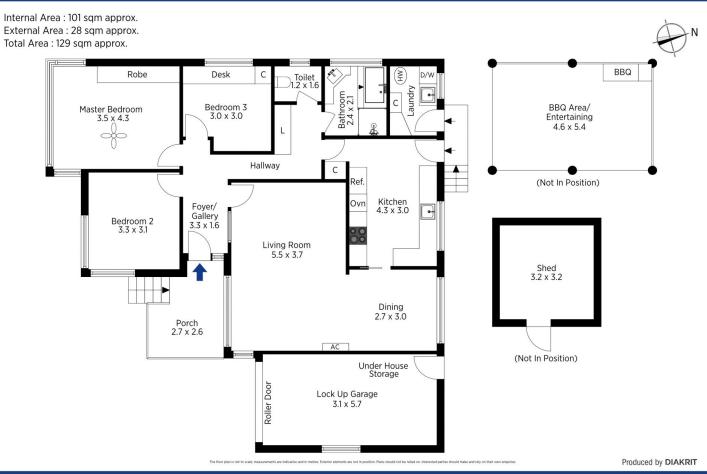

Jonathan Crisp 02 4751 8266

Glen Power 02 4739 4311

Internal Area : 101 sqm approx. External Area : 28 sqm approx. Total Area : 129 sqm approx.

10 Cherrywood Avenue, Mount Riverview

Produced by **DIAKRIT** 

LAYOUT - Large L shaped lounge and dining, 3 bedrooms, full bathroom with separate toilet, single lock up garage and laundry.

FEATURES - Original condition and features throughout, extremely neat and tidy, new oven, fans, weather wall air conditioner, bathroom with shower and bath, linen x 2, loft storage in garage, side access could fit a vehicle, alfresco BBQ area, large level back yard ideal for family or large shed/granny flat (S.T.C.A).