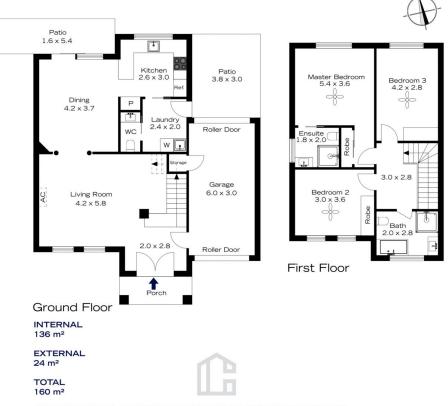

LAYOUT - Living and dining, family kitchen, large laundry with external access, powder room with vanity. 3 queen size bedrooms, all with built-in robes and en-suite to master and family main bathroom.

FEATURES - Flooded with light, freshly painted and new carpet, tiled flooring downstairs for easy care, split system air conditioning and alarm system. Upstairs are 3 queen size bedrooms, en-suite and main bathroom, and room for a study nook on the landing. Garage has internal access and storage, with drive through rear door for easy access

# 2/86B GREAT WESTERN HIGHWAY, BLAXLAND

N

The floor plan is not to scale; measurements are indicative and in metres. Exterior elements are not in position. Plans should not be relied on. Interested parties should make and rely on their own enquiries.