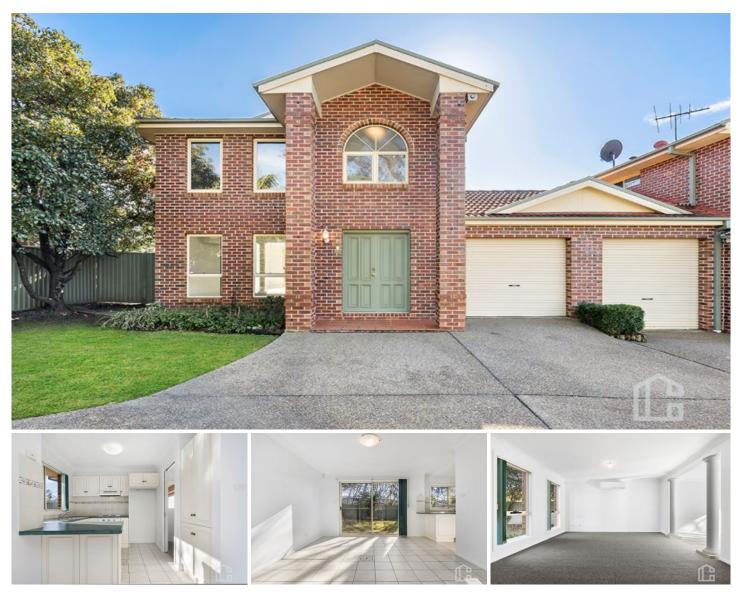

#### 2/86B Great Western Highway Blaxland NSW

LOCATION - Set back from the road, conveniently within 950m of Blaxland rail, shops, restaurants and services. Bus stop only metres away.

STYLE - Brick and tile semi-detached 2 storey town home positioned on a spacious block with a large rear yard.

LAYOUT - Living and dining, family kitchen, large laundry with external access, powder room with vanity. 3 queen size bedrooms, all with built-in robes and en-suite to master and family main bathroom.

FEATURES - Flooded with light, freshly painted and new carpet, tiled flooring downstairs for easy care, split system air conditioning and alarm system. Upstairs are 3 queen size bedrooms, en-suite and main bathroom, and room for a study nook on the landing. Garage has internal access and storage, with drive through rear door for easy access