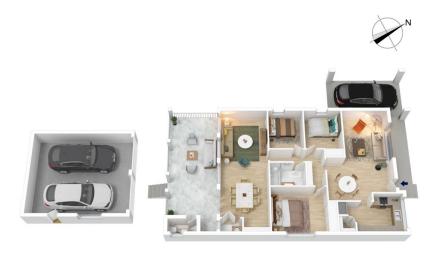

# 16 VIEW ROAD, WENTWORTH FALLS

INTERNAL 113 m<sup>2</sup> EXTERNAL 61 m<sup>2</sup> TOTAL 174 m<sup>2</sup>

The floor plan is not to scale; measurements are indicative and in metres. All features included in this 3D plan are for inspiration purposes only. This is not an exact replica of the property or the position of exterior elements. Plans should not be relied on. Interested parties should make and rely on their own enquiries