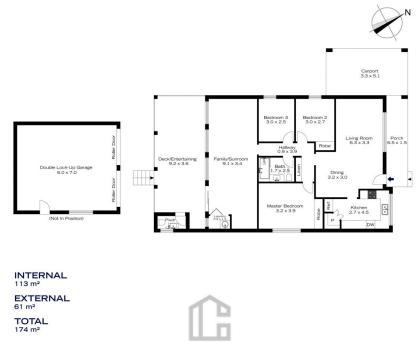

# 16 VIEW ROAD, WENTWORTH FALLS

The floor plan is not to scale; measurements are indicative and in metres. Exterior elements are not in position. Plans should not be relied on. Interested parties should make and rely on their own enquiries.