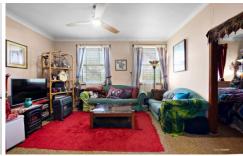

STYLE - Single level brick home with tile roof, awaiting your renovation.

LAYOUT - Living & dining area, 2 bedrooms, master with built in robes, original main bathroom and external laundry. FEATURES - Internal photos are limited, currently undergoing clearing. Home is functional but requires work internally & potentially a new roof. Gas heater, cook top & hot water. Backyard with undercover area, lock up garage (garage ceiling needs repair) and off street parking for