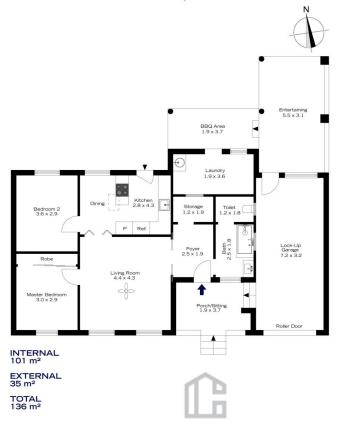

## 4 DOUGLAS STREET, FAULCONBRIDGE

The floor plan is not to scale; measurements are indicative and in metres. Exterior elements are not in position. Plans should not be relied on. Interested parties should make and rely on their own enquiries.

## 4 DOUGLAS STREET, FAULCONBRIDGE

The floor plan is not to scale; measurements are indicative and in metres. All features included in this 3D plan are for inspiration purposes only. This is not an exact replica of the property or the position of exterior elements. Plans should not be relied on. Interested parties should make and rely on their own enquiries.