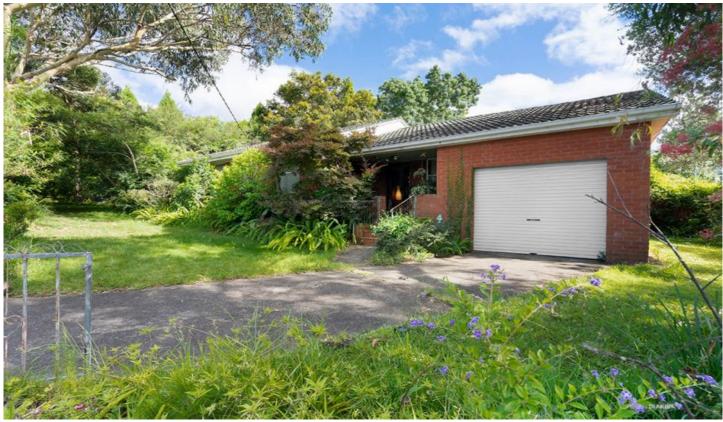

## 4 Douglas Street Faulconbridge NSW

LOCATION - Positioned on a generous R2 zoned block of approximately 872m2 with circa 40m frontage, within 200m to Faulconbridge Primary School, 700m to Springwood High School, convenient to local shops, sports & aquatic centre, Norman Lindsay Gallery and Buttenshaw Park with bus stop at the door.

STYLE - Single level brick home with tile roof, awaiting your renovation.

LAYOUT - Living & dining area, 2 bedrooms, master with built in robes, original main bathroom and external laundry. FEATURES - Internal photos are limited, currently undergoing clearing. Home is functional but requires work internally & potentially a new roof. Gas heater, cook top & hot water. Backyard with undercover area, lock up garage (garage ceiling needs repair) and off street parking for