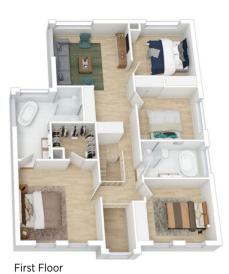

STYLE - Commanding two storey expansive brick home with tile roof on an immaculately landscaped block of 1071m2 (approx) with side vehicle access, stunning bush views and a superb 20m heated salt-chlorinated pool.

LAYOUT - 4 separate living spaces providing ample space for all occasions, 5 bedrooms (all with built-ins), master suite with walk-in robe and double size ensuite with remarkable views, generous main bathroom with double

## 1 Rock Wallaby Way, Blaxland

Produced by **DIAKRIT** 