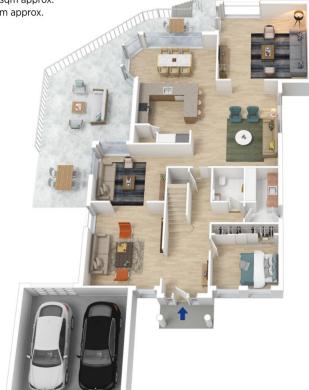

LAYOUT - 4 separate living spaces providing ample space for all occasions, 5 bedrooms (all with built-ins), master suite with walk-in robe and double size ensuite with remarkable views, generous main bathroom with double

Sarah Watson

**Ground Floor** 

First Floor Produced by DIAKRIT