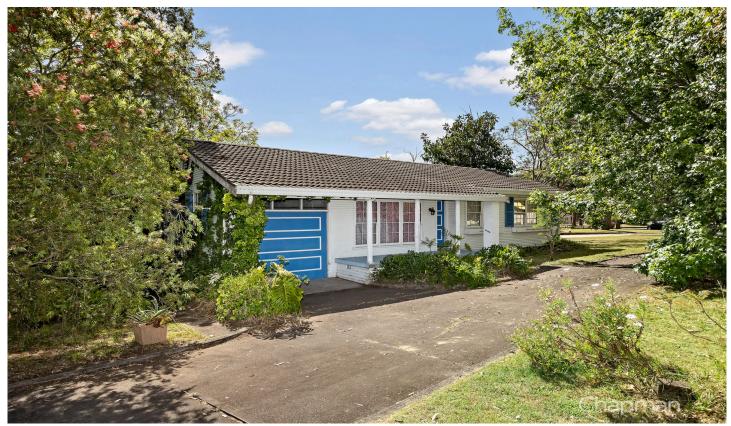

## 24 Dawn Crescent Mount Riverview NSW

LOCATION - Nestled in the quiet and leafy neighbourhood of Mt Riverview, and with easy access to transport, bush walks local shops and bus (approx. 400m) and approx. 500 m to local Public School.

STYLE - Single level clad and tiled roof on a level corner block of approx. 784m2.

LAYOUT - Living - dining, 3 bedrooms and bathroom. Laundry at rear and garage under main roof.

FEATURES - Offering a great location, a good sized block and so much potential, this is a fabulous entry level into the much sought after lower Blue Mountains.