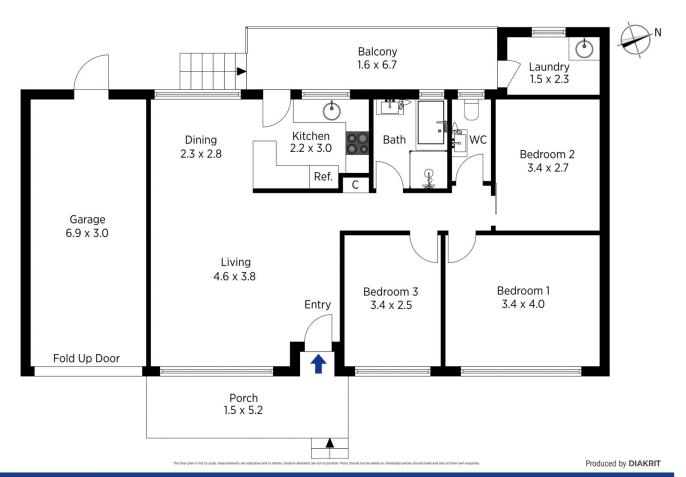

## 24 Dawn Crescent Mount Riverview NSW

LOCATION - Nestled in the quiet and leafy neighbourhood of Mt Riverview, and with easy access to transport, bush walks local shops and bus (approx. 400m) and approx. 500 m to local Public School.

STYLE - Single level clad and tiled roof on a level corner block of approx. 784m2.

LAYOUT - Living - dining, 3 bedrooms and bathroom. Laundry at rear and garage under main roof.

FEATURES - Offering a great location, a good sized block and so much potential, this is a fabulous entry level into the much sought after lower Blue Mountains.