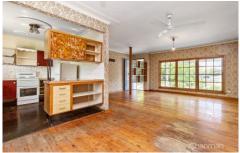

STYLE - Single level clad and tiled roof on a level corner block of approx. 784m2.

LAYOUT - Living - dining, 3 bedrooms and bathroom. Laundry at rear and garage under main roof.

FEATURES - Offering a great location, a good sized block and so much potential, this is a fabulous entry level into the much sought after lower Blue Mountains.