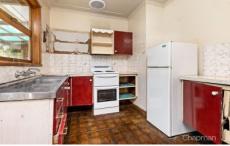

STYLE - Single level clad and tiled roof on a level corner block of approx. 784m2.

LAYOUT - Living - dining, 3 bedrooms and bathroom. Laundry at rear and garage under main roof.

FEATURES - Offering a great location, a good sized block and so much potential, this is a fabulous entry level into the much sought after lower Blue Mountains.