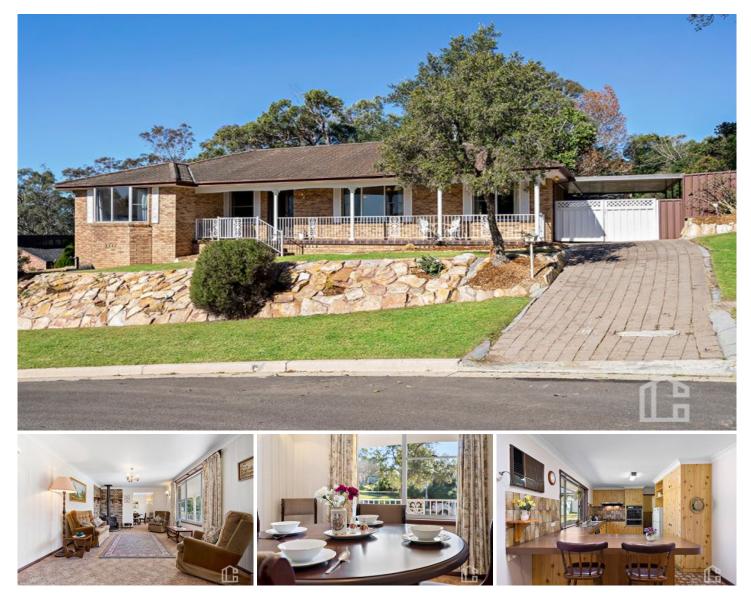

#### 2 Woolybutt Place Mount Riverview NSW

LOCATION - Perfectly positioned in a sought after cul-de-sac, within walking distance to shops, cafés, parks, school and day care (all within approx. 750m) and moments to glorious bush walks.

STYLE - High-set, single level brick and tile home on a corner block of approx. 702.9sqm, lovingly maintained yet ready to make your own.

LAYOUT - 2 living rooms, formal dining, 4 good sized bedrooms, master with ensuite and built-in robes to 3, open plan kitchen, large main bathroom with separate toilet, laundry with external access, 2 bathrooms overall.

FEATURES - Huge original timber style kitchen with breakfast bar and ample storage, reverse cycle air conditioning, slow combustion fireplace, skylight, bay window, front veranda, back patio, low maintenance