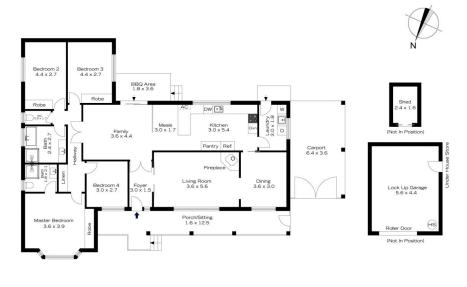

# 2 WOOLYBUTT PLACE, MOUNT RIVERVIEW

INTERNAL 177 m<sup>2</sup> EXTERNAL 55 m<sup>2</sup> TOTAL 232 m<sup>2</sup>

The floor plan is not to scale; measurements are indicative and in metres. Exterior elements are not in position. Plans should not be relied on. Interested parties should make and rely on their own enquiries.