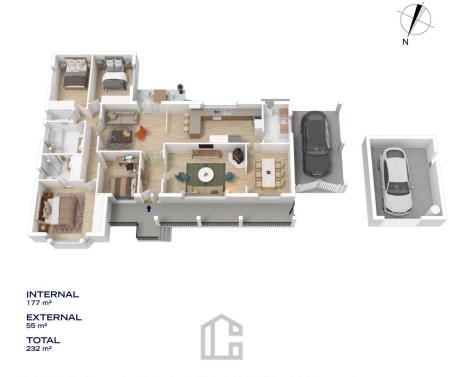

# 2 WOOLYBUTT PLACE, MOUNT RIVERVIEW

The floor plan is not to scale; measurements are indicative and in metres. All features included in this 3D plan are for inspiration purposes only. This is not an exact replica of the property or the position of exterior elements. Plans should not be relied on. Interested parties should make and rely on their own enquiries.