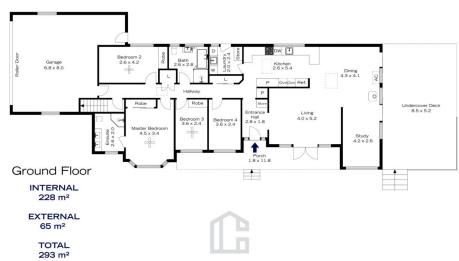

First Floor

Ground Floor

INTERNAL 228 m²

EXTERNAL 65 m<sup>2</sup>

> TOTAL 293 m²

The floor plan is not to scale; measurements are indicative and in metres. All features included in this 3D plan are for inspiration purposes only. This is not an exact replica of the property or the position of exterior elements. Plans should not be relied on. Interested parties should make and rely on their own enquiries.