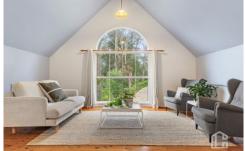

STYLE - This beautiful Mountains home has wooden floorboards throughout, and is awash with natural light. Skylights and beautiful picture windows add to the charm of this lovely property. A gas fireplace is positioned between the dining and living room, offering warmth through the winter months. The timber kitchen is extensive, with an abundance of storage and bench space. High ceilings on the upper level add to the character of this unique property.