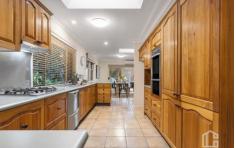

STYLE - This beautiful Mountains home has wooden floorboards throughout, and is awash with natural light. Skylights and beautiful picture windows add to the charm of this lovely property. A gas fireplace is positioned between the dining and living room, offering warmth through the winter months. The timber kitchen is extensive, with an abundance of storage and bench space. High ceilings on the upper level add to the character of this unique property.