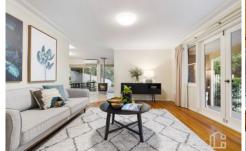

STYLE - This beautiful Mountains home has wooden floorboards throughout, and is awash with natural light. Skylights and beautiful picture windows add to the charm of this lovely property. A gas fireplace is positioned between the dining and living room, offering warmth through the winter months. The timber kitchen is extensive, with an abundance of storage and bench space. High ceilings on the upper level add to the character of this unique property.