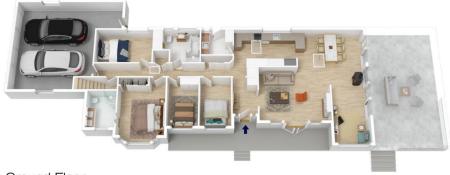

STYLE - This beautiful Mountains home has wooden floorboards throughout, and is awash with natural light. Skylights and beautiful picture windows add to the charm of this lovely property. A gas fireplace is positioned between the dining and living room, offering warmth through the winter months. The timber kitchen is extensive, with an abundance of storage and bench space. High ceilings on the upper level add to the character of this unique property.

First Floor

Ground Floor

INTERNAL 228 m²

EXTERNAL 65 m<sup>2</sup>

> TOTAL 293 m²

The floor plan is not to scale; measurements are indicative and in metres. All features included in this 3D plan are for inspiration purposes only. This is not an exact replica of the property or the position of exterior elements. Plans should not be relied on. Interested parties should make and rely on their own enquiries.