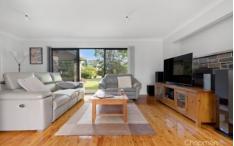

STYLE - 1960s single level classic brick home with flat metal roof on low maintenance, near level block of 968 m2 (approx.) with stunning north easterly outlook and timeless feel.

LAYOUT - Two separate living areas, open plan kitchen/dining/meals area which flows into large family lounge room bathed in sunlight and convenient sliding door access to both the outside areas being the front porch and the enclosed side courtyard, 4 double bedrooms all with built in robes, master with original ensuite, additional