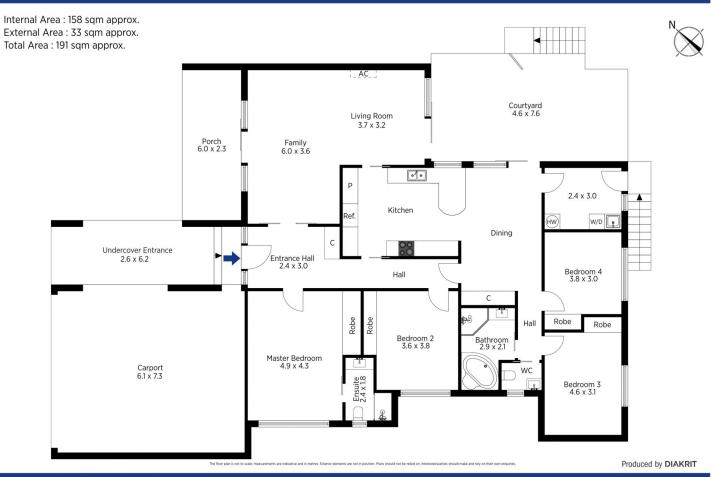

STYLE - 1960s single level classic brick home with flat metal roof on low maintenance, near level block of 968 m2 (approx.) with stunning north easterly outlook and timeless feel.

LAYOUT - Two separate living areas, open plan kitchen/dining/meals area which flows into large family lounge room bathed in sunlight and convenient sliding door access to both the outside areas being the front porch and the enclosed side courtyard, 4 double bedrooms all with built in robes, master with original ensuite, additional

Internal Area : 158 sqm approx. External Area : 33 sqm approx. Total Area : 191 sqm approx.

plan is not to scale; measurements are indicative and in metres. All features included in this 3D plan are for inspiration purposes only. This is not an exact registed of the property or the position of extendr elements. Plans should not be relied on. Interested parties should make and rely on their own