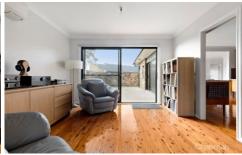

STYLE - 1960s single level classic brick home with flat metal roof on low maintenance, near level block of 968 m2 (approx.) with stunning north easterly outlook and timeless feel.

LAYOUT - Two separate living areas, open plan kitchen/dining/meals area which flows into large family lounge room bathed in sunlight and convenient sliding door access to both the outside areas being the front porch and the enclosed side courtyard, 4 double bedrooms all with built in robes, master with original ensuite, additional