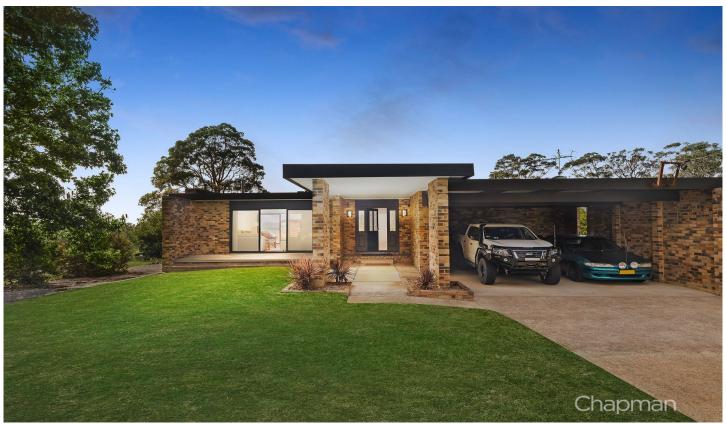

## 31 Statham Avenue Faulconbridge NSW

LOCATION - Ideally positioned on a corner block, in a very sought after and family friendly pocket of Faulconbridge, within 1km (or less) of local shops, public & high schools and only moments from Buttenshaw Park & Springwood Aquatic Centre.

STYLE - 1960s single level classic brick home with flat metal roof on low maintenance, near level block of 968 m2 (approx.) with stunning north easterly outlook and timeless feel.

LAYOUT - Two separate living areas, open plan kitchen/dining/meals area which flows into large family lounge room bathed in sunlight and convenient sliding door access to both the outside areas being the front porch and the enclosed side courtyard, 4 double bedrooms all with built in robes, master with original ensuite, additional