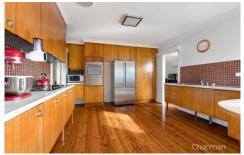

STYLE - 1960s single level classic brick home with flat metal roof on low maintenance, near level block of 968 m2 (approx.) with stunning north easterly outlook and timeless feel.

LAYOUT - Two separate living areas, open plan kitchen/dining/meals area which flows into large family lounge room bathed in sunlight and convenient sliding door access to both the outside areas being the front porch and the enclosed side courtyard, 4 double bedrooms all with built in robes, master with original ensuite, additional