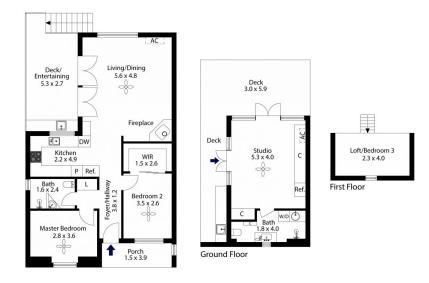

Jonathan Crisp 02 4751 8266

27 HUGHES AVENUE, LAWSON

INTERNAL 108 m<sup>2</sup> EXTERNAL 48 m<sup>2</sup> TOTAL 156 m<sup>2</sup>

The floor plan is not to scale; measurements are indicative and in metres. Exterior elements are not in positio Plans should not be relied on. Interested parties should make and rely on their own enquiries.