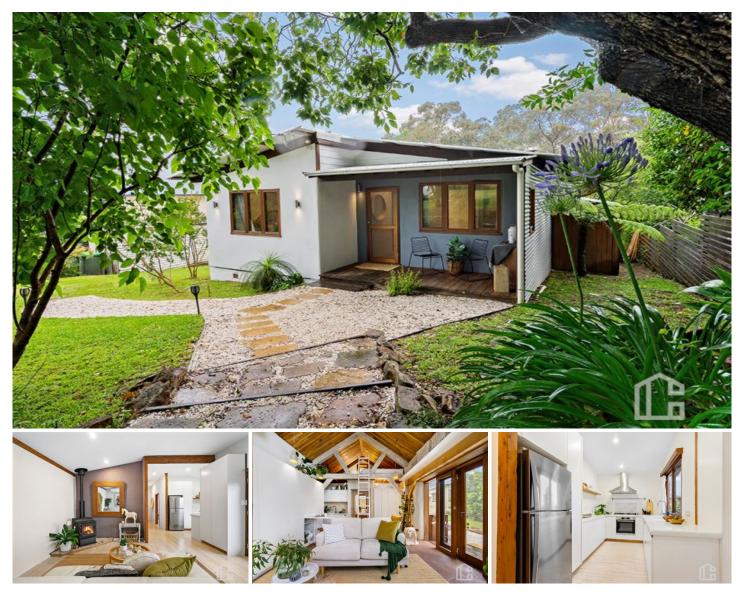

## 27 Hughes Avenue Lawson NSW

LOCATION - Nestled in a quiet street backing on to a picturesque bush view, moments from Lawson village featuring an assortment of cafés, restaurants and other specialty stores. A short distance to bowling club, local co-op store and only 700m walk to Lawson Train station. With plenty of options for outdoor activities, Lawson offers a variety of walking tracks, including access to four waterfalls and natural spring at the end of Hughes Ave, Lawson aquatic centre and off leash dog park.

STYLE - Designed and constructed by the award winning Viva Homes, this solar passive straw bale home is sustainable, energy efficient and offers architectural and high quality finishes.

## 3 🎮 2 🚰

View

| Гуре  | : House        |
|-------|----------------|
| Price | : \$ 1,165,987 |
|       | 1000           |

Land Size : 1929 sqm

- : https://www.chapmanrealestate.com.au/sale /nsw/blue-mountains-surrounds/lawson/resi dential/house/7161517