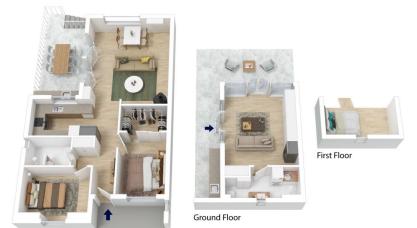

## 27 HUGHES AVENUE, LAWSON

INTERNAL 108 m<sup>2</sup> EXTERNAL 48 m<sup>2</sup> TOTAL 156 m<sup>2</sup>

The floor plan is not to scale; measurements are indicative and in metres. All features included in this 3D plan are for inspiration purposes only. This is not an exact replica of the property or the position of exterior elements. Plans should not be relied on. Interested parties should make and rely on their own enqui