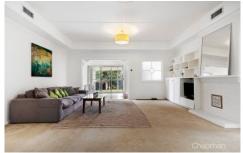

STYLE- Cottage style home complete with bull nose veranda and gorgeous street facade

ACCOMODATION- With a focus on open plan, this home offers good size rooms, and a large lounge room which is the central focus of the home. The kitchen is positioned at the rear of the home and looks over the yard, while there is a nice size dining room off the kitchen.