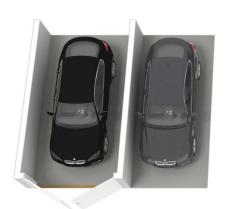

e/7161512

Chris Rayner 02 4739 6200

Internal Area: 131 sqm approx. External Area: 60 sqm approx. Total Area: 191 sqm approx.

Carspace 5.6 x 2.8

Garage 5.6 x 3.4

(Not In Position)

Produced by **DIAKRIT** 

## 222 Great Western Highway, Warrimoo

Internal Area: 131 sqm approx. External Area: 60 sqm approx. Total Area: 191 sqm approx.

Produced by **DIAKRIT** 