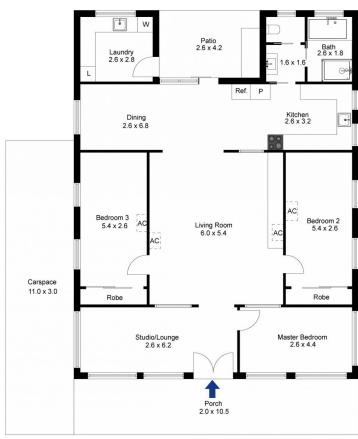

e/7161512

Chris Rayner 02 4739 6200

Internal Area: 131 sqm approx. External Area: 60 sqm approx. Total Area: 191 sqm approx.

Carspace 5.6 x 2.8

Garage 5.6 x 3.4

(Not In Position)

Produced by **DIAKRIT** 

## 222 Great Western Highway, Warrimoo

Internal Area: 131 sqm approx. External Area: 60 sqm approx. Total Area: 191 sqm approx.

Produced by **DIAKRIT** 