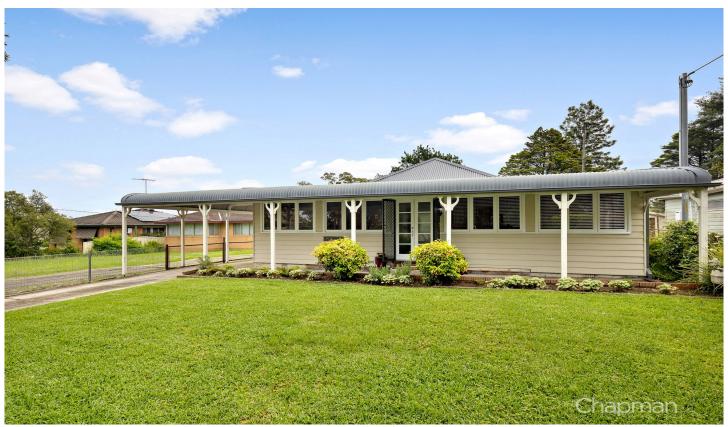

## 222 Great Western Highway Warrimoo NSW

LOCATION- Conveniently positioned for an easy lifestyle, this home sits nicely between Blaxland and Warrimoo villages. Easy access to bus, Schools, parks and world class bush walks.

STYLE- Cottage style home complete with bull nose veranda and gorgeous street facade

ACCOMODATION- With a focus on open plan, this home offers good size rooms, and a large lounge room which is the central focus of the home. The kitchen is positioned at the rear of the home and looks over the yard, while there is a nice size dining room off the kitchen.

FEATURES- Artic glass privacy widows, original character

For full version visit the website

3 📭 1 🔓 4 🗬

Type : House Price : \$ 740,000 Land Size : 696 sqm

View : https://www.cha

: https://www.chapmanrealestate.com.au/sale /nsw/hawkesbury/warrimoo/residential/hous