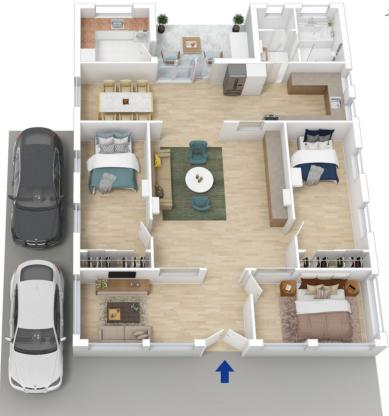

STYLE- Cottage style home complete with bull nose veranda and gorgeous street facade

ACCOMODATION- With a focus on open plan, this home offers good size rooms, and a large lounge room which is the central focus of the home. The kitchen is positioned at the rear of the home and looks over the yard, while there is a nice size dining room off the kitchen.

FEATURES- Artic glass privacy widows, original character

For full version visit the website

3 📭 1 🔓 4 🗬

Type : House Price : \$ 740,000 Land Size : 696 sqm

View : https://www.cha

: https://www.chapmanrealestate.com.au/sale /nsw/hawkesbury/warrimoo/residential/hous

e/7161512

Chris Rayner 02 4739 6200

Internal Area: 131 sqm approx. External Area: 60 sqm approx. Total Area: 191 sqm approx.

Carspace 5.6 x 2.8

Garage 5.6 x 3.4

(Not In Position)

Produced by **DIAKRIT** 

## 222 Great Western Highway, Warrimoo

Internal Area: 131 sqm approx. External Area: 60 sqm approx. Total Area: 191 sqm approx.

Produced by **DIAKRIT** 