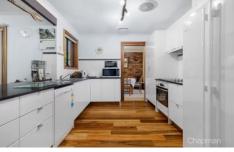

FEATURES - Updated kitchen with stone benchtops, dishwasher, double sink and breakfast bar open to family room, ducted reverse cycle A/C to all rooms, floating floorboards with carpet to main lounge, great flow from