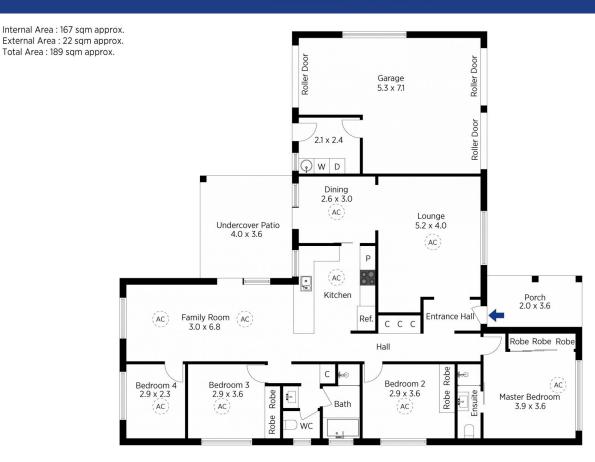

## 4 🕒 2 📛 2 🖨

Type : House Price : \$ 903,000 Land Size : 934.6 sqm

View : https://www.chapmanrealestate.com.au/sale

/nsw/hawkesbury/faulconbridge/residential/h

ouse/7161510

Mark Poole 02 4751 8266

Internal Area : 167 sqm approx. External Area : 22 sqm approx. Total Area : 189 sqm approx.

The floor plan is not to scale; measurements are indicative and in metres. All features included in this 30 plan are for inspiration purposes only. This is not an exact replica of the property or the position of enterior elements. Plans should not be relied on, letterested parties should make and rely on their own enquiries

## 55 Moore Crescent, Faulconbridge

Produced by **DIAKRIT** 

The floor plan is not to scale; measurements are indicative and in metres. Exterior elements are not in position. Plans should not be relied on. Interested parties should make and rely on their own enquiries