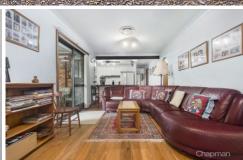

STYLE - Well maintained single level home of brick construction and tile roof.

LAYOUT - Two separate living areas including formal lounge and family room off the kitchen flowing to outdoor space, dining room, four bedrooms in total (three with built in wardrobes), three way main bathroom and ensuite bathroom to main bed.