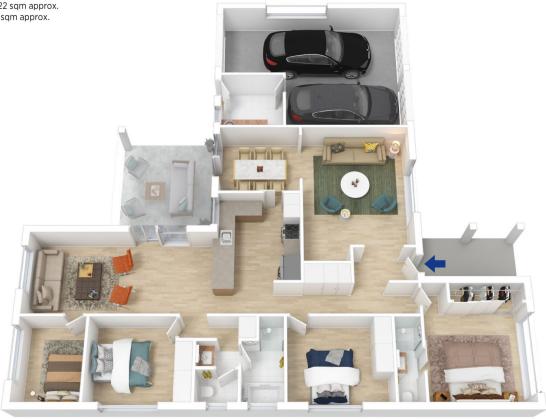

STYLE - Well maintained single level home of brick construction and tile roof.

LAYOUT - Two separate living areas including formal lounge and family room off the kitchen flowing to outdoor space, dining room, four bedrooms in total (three with built in wardrobes), three way main bathroom and ensuite bathroom to main bed.

FEATURES - Updated kitchen with stone benchtops, dishwasher, double sink and breakfast bar open to family room, ducted reverse cycle A/C to all rooms, floating floorboards with carpet to main lounge, great flow from

## 4 🕒 2 📛 2 🖨

Type : House Price : \$ 903,000 Land Size : 934.6 sqm

View : https://www.chapmanrealestate.com.au/sale

/nsw/hawkesbury/faulconbridge/residential/h

ouse/7161510

Mark Poole 02 4751 8266

Internal Area : 167 sqm approx. External Area : 22 sqm approx. Total Area : 189 sqm approx.