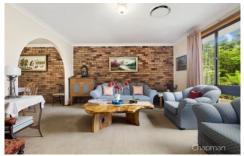

STYLE - Well maintained single level home of brick construction and tile roof.

LAYOUT - Two separate living areas including formal lounge and family room off the kitchen flowing to outdoor space, dining room, four bedrooms in total (three with built in wardrobes), three way main bathroom and ensuite bathroom to main bed.

FEATURES - Updated kitchen with stone benchtops, dishwasher, double sink and breakfast bar open to family room, ducted reverse cycle A/C to all rooms, floating floorboards with carpet to main lounge, great flow from