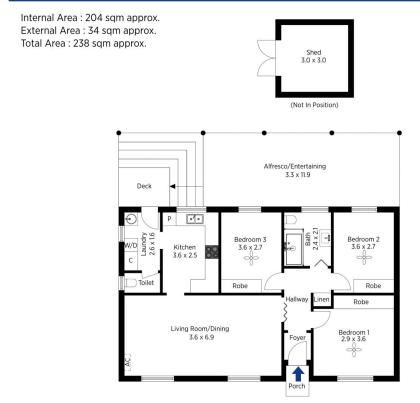

Internal Area : 204 sqm approx. External Area : 34 sqm approx. Total Area : 238 sqm approx.

the floor plan is not to scale; measurements are indicative and in metres. All features included in this ID plan are for inspiration purposes only. This is not an exact replica of the property or the position of exterior elements. Plans should not be relied on. Interested parties should make and rely on their own enquiries.

## 292 Hawkesbury Road, Winmalee

Produced by **DIAKRIT** 

e floor plan is not to scale; measurements are indicative and in metres. Exterior elements are not in position. Plans should not be relied on. Interested parties should make and rely on their own enquiries.