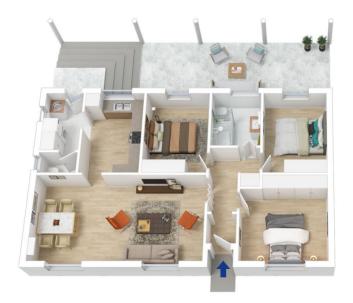

LAYOUT - Main house has a comfortable main living room, dining space, three bedrooms all with built in wardrobes and ceiling fans, updated main bathroom and internal laundry with 2nd toilet. The old double garage has been converted to a large studio, work from home space or rumpus room with additional utility/yoga room attached.

FEATURES - Updated kitchen with double sink, reverse cycle A/C and gas bayonet for heating, very flat yard with a private front garden shielded from the street and undercover space at the rear, large separate double lock up garage with workshop space and additional off street