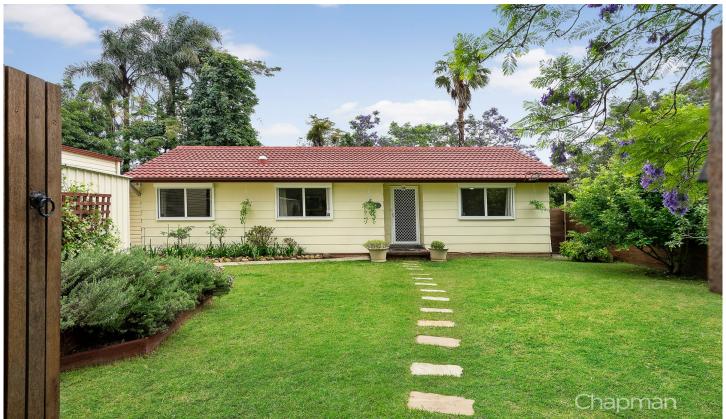

## 292 Hawkesbury Road Winmalee NSW

LOCATION - Conveniently located just 170m to local shops and bus, and within 2km of schools, parks, sporting fields and the amenity of Winmalee Shopping Village.

STYLE - Single level clad cottage with tile roof.

FEATURES - Updated kitchen with double sink, reverse cycle A/C and gas bayonet for heating, very flat yard with a private front garden shielded from the street and undercover space at the rear, large separate double lock up garage with workshop space and additional off street