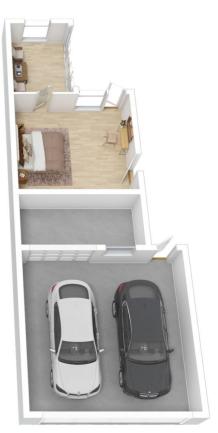

LAYOUT - Main house has a comfortable main living room, dining space, three bedrooms all with built in wardrobes and ceiling fans, updated main bathroom and internal laundry with 2nd toilet. The old double garage has been converted to a large studio, work from home space or rumpus room with additional utility/yoga room attached.

FEATURES - Updated kitchen with double sink, reverse cycle A/C and gas bayonet for heating, very flat yard with a private front garden shielded from the street and undercover space at the rear, large separate double lock up garage with workshop space and additional off street