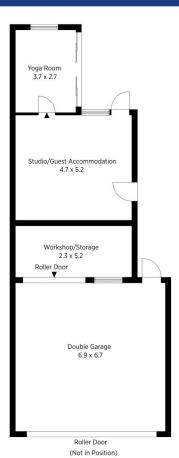

LAYOUT - Main house has a comfortable main living room, dining space, three bedrooms all with built in wardrobes and ceiling fans, updated main bathroom and internal laundry with 2nd toilet. The old double garage has been converted to a large studio, work from home space or rumpus room with additional utility/yoga room attached.

FEATURES - Updated kitchen with double sink, reverse cycle A/C and gas bayonet for heating, very flat yard with a private front garden shielded from the street and undercover space at the rear, large separate double lock up garage with workshop space and additional off street