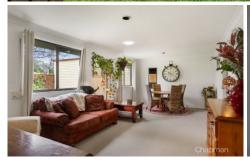

LAYOUT - Main house has a comfortable main living room, dining space, three bedrooms all with built in wardrobes and ceiling fans, updated main bathroom and internal laundry with 2nd toilet. The old double garage has been converted to a large studio, work from home space or rumpus room with additional utility/yoga room attached.