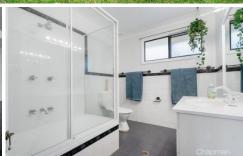

LAYOUT - Main house has a comfortable main living room, dining space, three bedrooms all with built in wardrobes and ceiling fans, updated main bathroom and internal laundry with 2nd toilet. The old double garage has been converted to a large studio, work from home space or rumpus room with additional utility/yoga room attached.