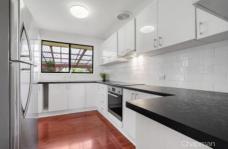

FEATURES - Updated kitchen with double sink, reverse cycle A/C and gas bayonet for heating, very flat yard with a private front garden shielded from the street and undercover space at the rear, large separate double lock up garage with workshop space and additional off street