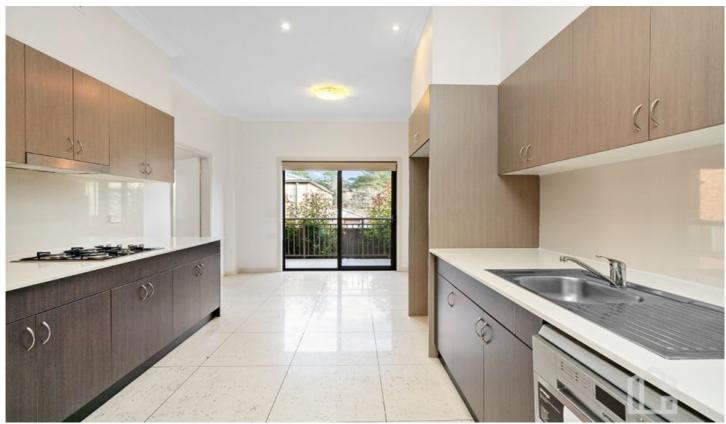

STYLE: Brick construction with colorbond roof, modern 2 storey town home in a boutique setting in as new condition. LAYOUT: Open plan living and dining, modern kitchen with dishwasher and gas cooking, master bedroom and bathroom all on ground level. Upper level offers 2nd living room, 2 bedrooms and bathroom. Lock up garage.

FEATURES: The luxury of ducted air conditioning, supplemented by tiled floors, carpet to bedrooms and a lovely sunny aspect.. Natural gas to home.

Disclaimer:

For full version visit the website