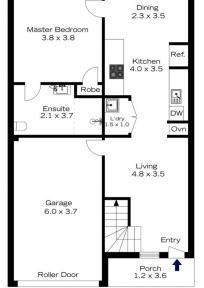

## 37 WARIALDA STREET, KATOOMBA

Balcony 1.4 x 3.6

INTERNAL

EXTERNAL 15 m<sup>2</sup>

> TOTAL 167 m²

Ground Floor

The floor plan is not to scale; measurements are indicative and in metres. Exterior elements are not in position. Plans should not be relied on. Interested parties should make and rely on their own enquiries.