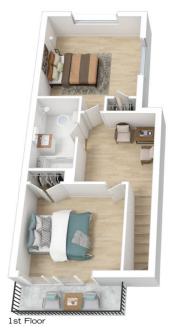

## 37 WARIALDA STREET, KATOOMBA

INTERNAL 152 m²

EXTERNAL

TOTAL

Ground Floor

The floor plan is not to scale; measurements are indicative and in metres. All features included in this 3D plan are for inspiration purposes only.

This is not an exact replica of the property or the position of exterior elements. Plans should not be relied on. Interested parties should make and rely on their own enquiries.