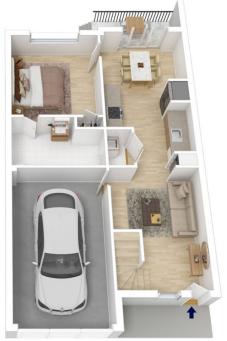

## 37 WARIALDA STREET, KATOOMBA

INTERNAL 152 m²

EXTERNAL

TOTAL

Ground Floor

The floor plan is not to scale; measurements are indicative and in metres. All features included in this 3D plan are for inspiration purposes only.

This is not an exact replica of the property or the position of exterior elements. Plans should not be relied on. Interested parties should make and rely on their own enquiries.