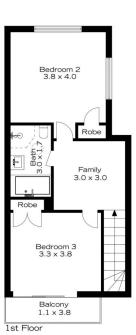

## 37 WARIALDA STREET, KATOOMBA

Balcony 1.4 x 3.6

INTERNAL

EXTERNAL 15 m<sup>2</sup>

> TOTAL 167 m²

Ground Floor

The floor plan is not to scale; measurements are indicative and in metres. Exterior elements are not in position. Plans should not be relied on. Interested parties should make and rely on their own enquiries.