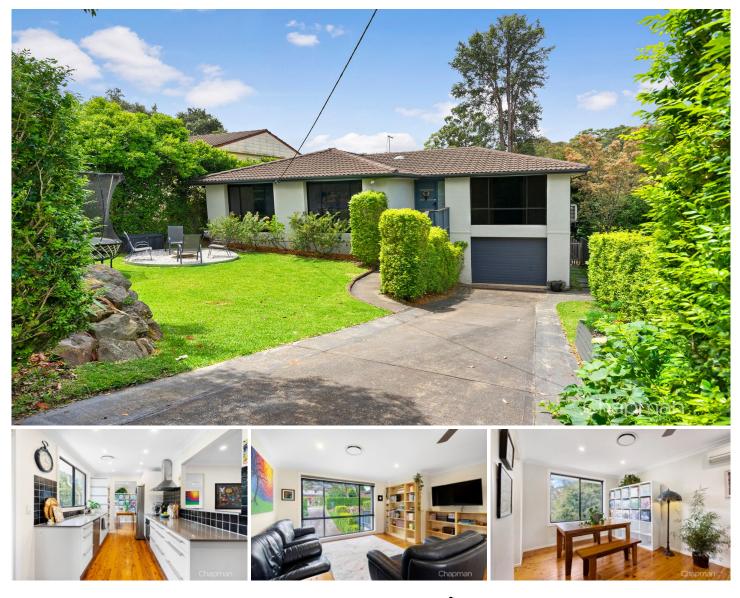

## **39 Anne Crescent Blaxland NSW**

LOCATION - This fantastic 3 bedroom home is situated in a lovely little pocket of Blaxland. With East Blaxland shops only 1.4km away, and Blaxland East Primary 1.5km from home, this location is convenient for young families. Public transport is easily accessible with bus routes running nearby, and a commute to Blaxland Station is only 5 minutes by car. Access to Penrith is quick and easy, with Old Bathurst Road only 2km away.

STYLE - This single-level property has beautiful hardwood floors throughout and has had stylish upgrades to the kitchen and bathroom. There is ducted air conditioning throughout the home as well as ceiling fans for year-round comfort. The internal laundry offers a second toilet. There is little to be done to this home except to move in and