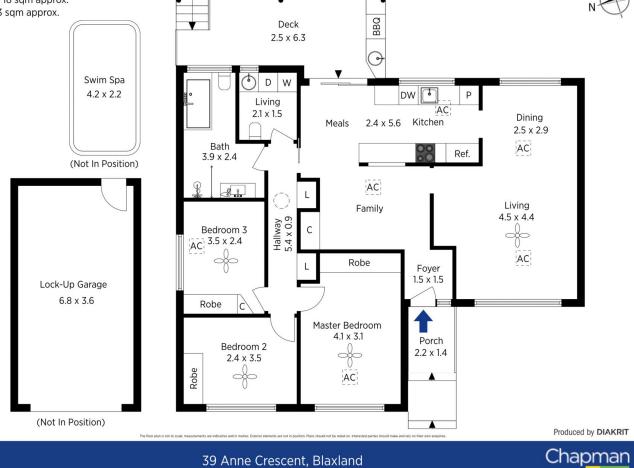

View

Kate Spence 02 4739 6200

/nsw/blue-mountains-surrounds/blaxland/res

**Rachel Power** 02 4739 4311

plan is not to scale.

39 Anne Crescent, Blaxland

Produced by **DIAKRIT** 

Chapman

Internal Area : 145 sqm approx. External Area : 18 sqm approx. Total Area : 163 sqm approx.