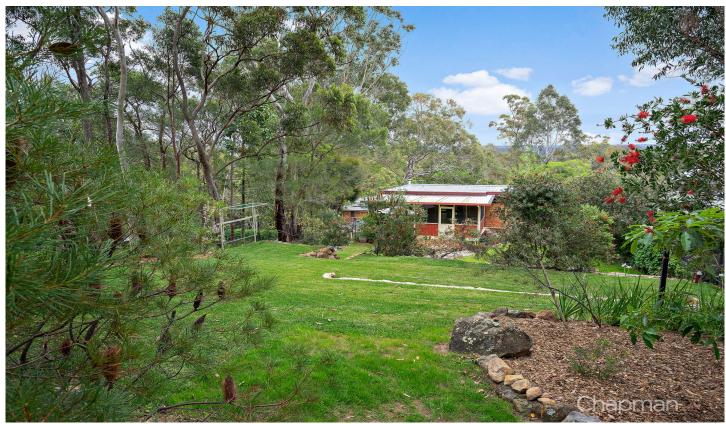

## 94 Glenbrook Road Glenbrook NSW

LOCATION: Elevated and privately positioned, on an impressive (approx.) 1473m2 block backing onto Mt Sion Park with mountains views, this much-loved family home is moments from Glenbrook Lagoon, and within a 1km (approx.) radius to cafes, restaurants, schools & playing fields, tennis courts, cinema, aquatic centre, rail and local bushwalks.

STYLE: Two storey mountains home of weatherboard construction, offering comfortable family living and a fantastic sized yard.

LAYOUT: Spacious layout offering two living rooms, 4 good sized bedrooms, all with built in robes, master with ensuite & WIR, family bathroom, open plan kitchen & dining, internal laundry.