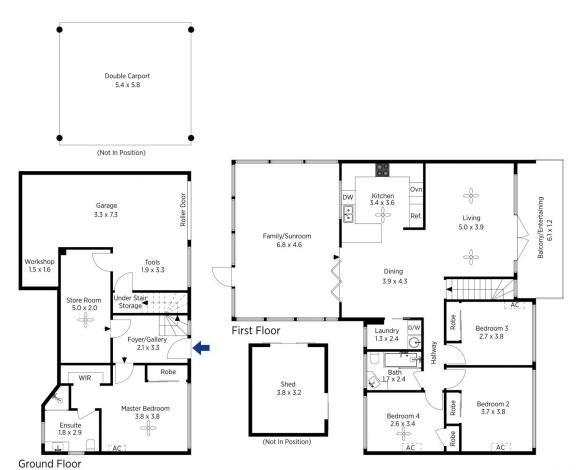

STYLE: Two storey mountains home of weatherboard construction, offering comfortable family living and a fantastic sized yard.

LAYOUT: Spacious layout offering two living rooms, 4 good sized bedrooms, all with built in robes, master with ensuite & WIR, family bathroom, open plan kitchen & dining, internal laundry.

FEATURES: This mountains property feels like home from

For full version visit the website

4 🕒 2 📛 3 🖨

Type : House Price : \$ 1,235,000 Land Size : 1473 sqm

View : https://www.chapmanrealestate.com.au/sale

/nsw/blue-mountains-surrounds/glenbrook/r

esidential/house/7161506

Sharon Clark 02 4739 6200

Jonathan Crisp 02 4751 8266

floor plan is not to scale; measurements are indicative and in metres. Exterior elements are not in position. Plans should not be relied on. Interested parties should make and rely on their own enquiries.