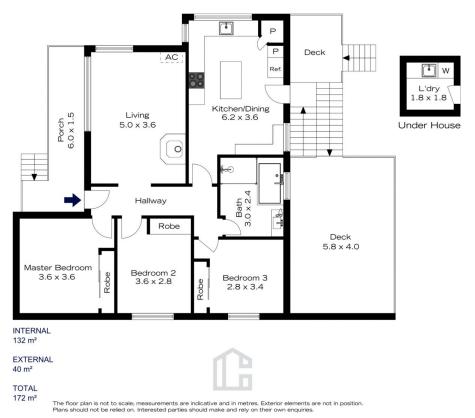

40 m<sup>2</sup>

172 m<sup>2</sup> The floor glain is not to scale; measurements are indicative and in metres. All features included in this 3D plan are for inspiration purposes only. This is not all exact include and the property or the position of exterior elements. Plans should not be relied on. Interested parties should make and rely on