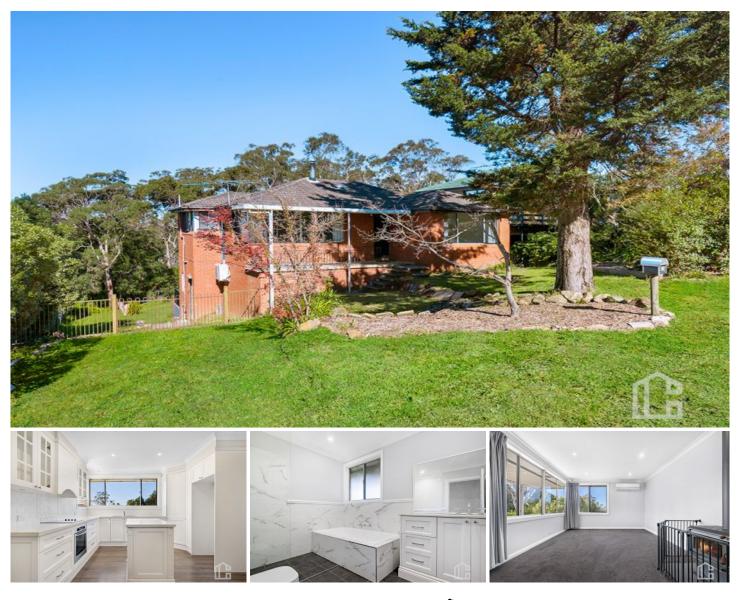

## 20 Hay Street Lawson NSW

LOCATION - Positioned on a 1037m2 with a private bush back drop. Only 1.2km to Lawson Train Station and Lawson village featuring an assortment of cafés, restaurants and other specialty stores. Lawson offers plenty of options for outdoor activities, walking tracks, aquatic centre and off leash dog park.

STYLE - Modern single level brick home with stylish and quality finishing throughout ready to move in and enjoy.

LAYOUT - Separate lounge room elegant kitchen with eat in dining area, three bedrooms all with built in robes, stunning new bathroom and rear undercover deck overlooking the back yard.

FEATURES - Renovated throughout with a new kitchen featuring stone bench tops, modern appliances and island

20 HAY STREET, LAWSON