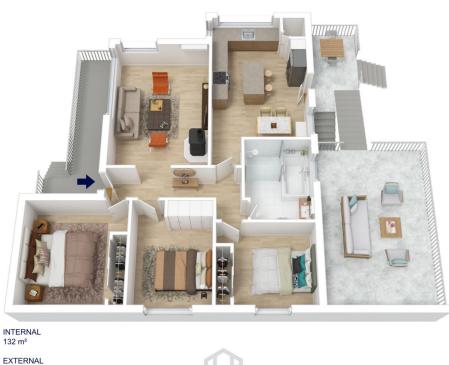

40 m<sup>2</sup>

172 m<sup>2</sup> The floor glain is not to scale; measurements are indicative and in metres. All features included in this 3D plan are for inspiration purposes only. This is not all exact include and the property or the position of exterior elements. Plans should not be relied on. Interested parties should make and rely on