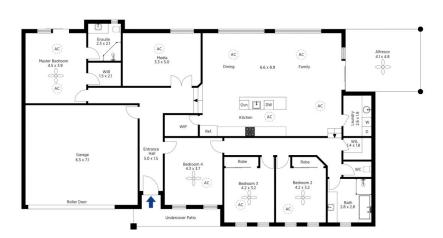

LAYOUT - 2 separate & generous living rooms, 4 double sized bedrooms, main with walk-in robe & ensuite, 2 bathrooms, open plan dine/lounge/kitchen flows to alfresco entertaining & yard, oversized double garage with internal access.

FEATURES - 6 car (10.5m x 10.5m) American barn shed with power, ample space around the home for parking or playing, superb bush views, track for bikes, walk to creek, contemporary design throughout, huge 1200mm entrance door & hallway, ducted air conditioning, natural gas

## 6 Badham Street, Faulconbridge

Internal Area : 218 sqm approx. External Area : 73 sqm approx. Total Area : 291 sqm approx.

ne floor plan is not to scale; measurements are indicative and in metres. Exterior elements are not in position. Plans should not be relied on. Interested parties should make and rely on their own enquiries