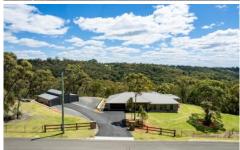

## 6 Badham Street Faulconbridge NSW

LOCATION - Privacy assured in Eurama Estate, with easy access to bushwalks, rail & Great Western Highway.

STYLE - Single level brick & colorbond home built in 2015, on a grassy approx. 1 acre around the home and 2.01 ha in total.

FEATURES - 6 car (10.5m x 10.5m) American barn shed with power, ample space around the home for parking or playing, superb bush views, track for bikes, walk to creek, contemporary design throughout, huge 1200mm entrance door & hallway, ducted air conditioning, natural gas