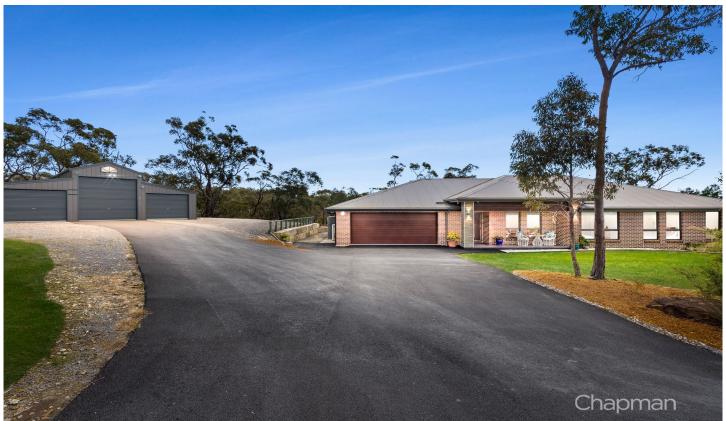

## 6 Badham Street Faulconbridge NSW

LOCATION - Privacy assured in Eurama Estate, with easy access to bushwalks, rail & Great Western Highway.

STYLE - Single level brick & colorbond home built in 2015, on a grassy approx. 1 acre around the home and 2.01 ha in total.

LAYOUT - 2 separate & generous living rooms, 4 double sized bedrooms, main with walk-in robe & ensuite, 2 bathrooms, open plan dine/lounge/kitchen flows to alfresco entertaining & yard, oversized double garage with internal access.

FEATURES - 6 car (10.5m x 10.5m) American barn shed with power, ample space around the home for parking or playing, superb bush views, track for bikes, walk to creek, contemporary design throughout, huge 1200mm entrance door & hallway, ducted air conditioning, natural gas