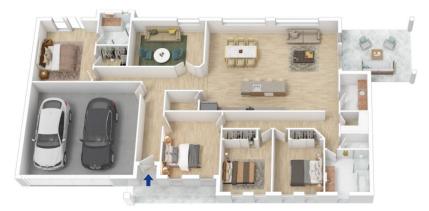

LAYOUT - 2 separate & generous living rooms, 4 double sized bedrooms, main with walk-in robe & ensuite, 2 bathrooms, open plan dine/lounge/kitchen flows to alfresco entertaining & yard, oversized double garage with internal access.

FEATURES - 6 car (10.5m x 10.5m) American barn shed with power, ample space around the home for parking or playing, superb bush views, track for bikes, walk to creek, contemporary design throughout, huge 1200mm entrance door & hallway, ducted air conditioning, natural gas

Internal Area : 218 sqm approx. External Area : 73 sqm approx. Total Area : 291 sqm approx.

The floor plan is not to scale; measurements are indicative and in metres. All features included in this 3D plan are for inspiration purposes only. This is not an exact replica of the property or the position of exterior elements. Plans should not be relied on. Interested parties should make and rely on their own enquire