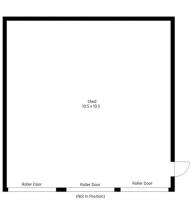

FEATURES - 6 car (10.5m x 10.5m) American barn shed with power, ample space around the home for parking or playing, superb bush views, track for bikes, walk to creek, contemporary design throughout, huge 1200mm entrance door & hallway, ducted air conditioning, natural gas