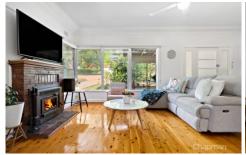

STYLE - Single level brick cottage with tile roof, wide frontage with side vehicle access to rear yard.

LAYOUT - Lounge room drenched in natural light and L-shaped to dining room, both main and 2nd bedroom are a good size and feature built in wardrobes and ceiling fans, updated bathroom and space saving eurostyle laundry and powered utility room under the house.

FEATURES - Updated kitchen with double sink, gorgeous polished cypress pine floorboards, reverse cycle A/C, 3 x ceiling fans, slow combustion timber fireplace, high ceilings, roller blinds, freshly painted throughout, spacious