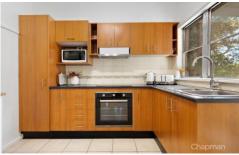

FEATURES - Updated kitchen with double sink, gorgeous polished cypress pine floorboards, reverse cycle A/C, 3 x ceiling fans, slow combustion timber fireplace, high ceilings, roller blinds, freshly painted throughout, spacious