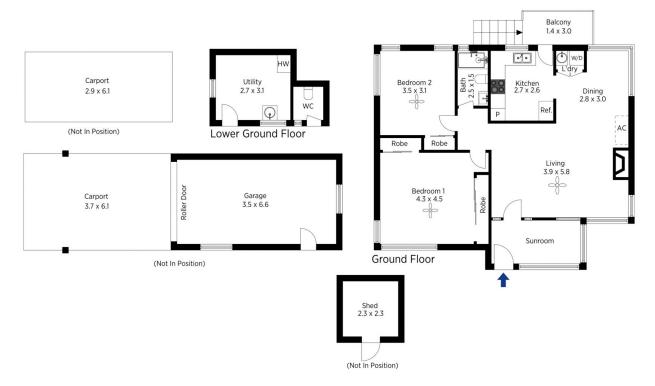

## 3 Boomerang Road, Springwood

Internal Area : 93 sqm approx. External Area : 4 sqm approx. Total Area : 97 sqm approx.

The floor plan is not to scale; measurements are indicative and in metres. Exterior elements are not in position. Plans should not be relied on. Interested parties should make and rely on their own enquiries.

Produced by **DIAKRIT** 