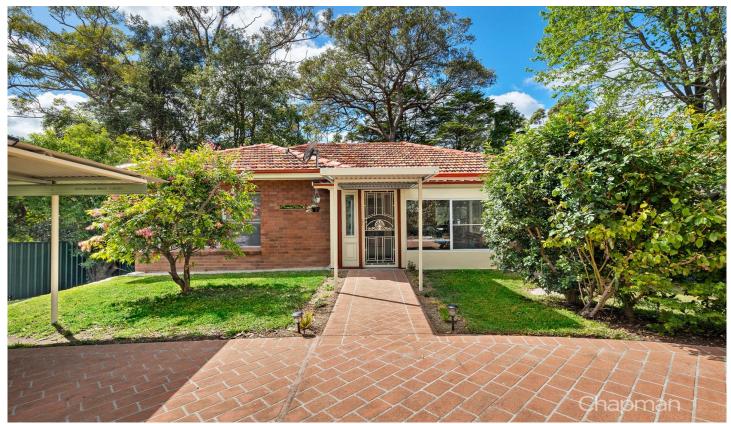

## 3 Boomerang Road Springwood NSW

LOCATION - Conveniently set just 800m walk to Springwood Village and all its amenities - coffee shops, retail, banks and services, and a short drive to schools, parks and Aquatic Centre.

STYLE - Single level brick cottage with tile roof, wide frontage with side vehicle access to rear yard.

LAYOUT - Lounge room drenched in natural light and L-shaped to dining room, both main and 2nd bedroom are a good size and feature built in wardrobes and ceiling fans, updated bathroom and space saving eurostyle laundry and powered utility room under the house.