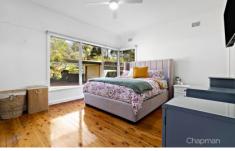

STYLE - Single level brick cottage with tile roof, wide frontage with side vehicle access to rear yard.

LAYOUT - Lounge room drenched in natural light and L-shaped to dining room, both main and 2nd bedroom are a good size and feature built in wardrobes and ceiling fans, updated bathroom and space saving eurostyle laundry and powered utility room under the house.