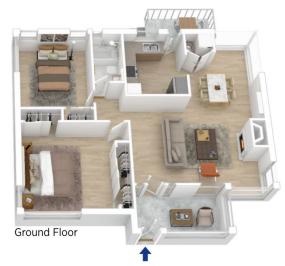

STYLE - Single level brick cottage with tile roof, wide frontage with side vehicle access to rear yard.

LAYOUT - Lounge room drenched in natural light and L-shaped to dining room, both main and 2nd bedroom are a good size and feature built in wardrobes and ceiling fans, updated bathroom and space saving eurostyle laundry and powered utility room under the house.

FEATURES - Updated kitchen with double sink, gorgeous polished cypress pine floorboards, reverse cycle A/C, 3 x ceiling fans, slow combustion timber fireplace, high ceilings, roller blinds, freshly painted throughout, spacious

Internal Area : 93 sqm approx. External Area : 4 sqm approx. Total Area : 97 sqm approx.

The floor plan is not to scale, measurements are indicative and in metres. All features included in this 1D plan are for inspiration purposes only. This is not an exact replica of the property or the position of exterior elements. Plans should not be relied on, interested parties should make and rely on their own