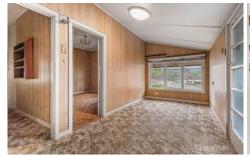

STYLE - Single level fibro home with tin roof set 986.4m2 (approx.) block with the main access via Cascade St but also Flinders St.

LAYOUT - Combined lounge and dining room, kitchen leading through to bathroom, two large bedrooms both with built in robes.