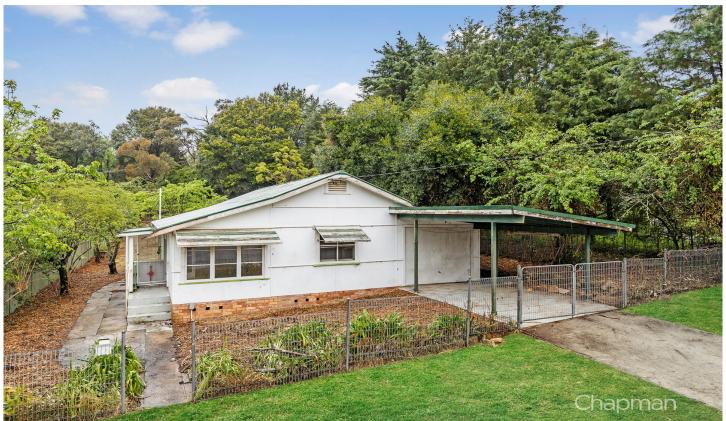

## 10 Flinders Street Lawson NSW

LOCATION - Conveniently located 1km for the Lawson village featuring restaurants, shops, cafes, bowling club, hotel, supermarket and train station. Moments from Lawson Industrial Park, local bush walks, sporting oval and dog park.

STYLE - Single level fibro home with tin roof set 986.4m2 (approx.) block with the main access via Cascade St but also Flinders St.

LAYOUT - Combined lounge and dining room, kitchen leading through to bathroom, two large bedrooms both with built in robes.

FEATURES - Mostly flat, usable block with a wide frontage

For full version visit the website