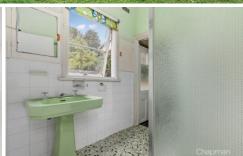

STYLE - Single level fibro home with tin roof set 986.4m2 (approx.) block with the main access via Cascade St but also Flinders St.

LAYOUT - Combined lounge and dining room, kitchen leading through to bathroom, two large bedrooms both with built in robes.