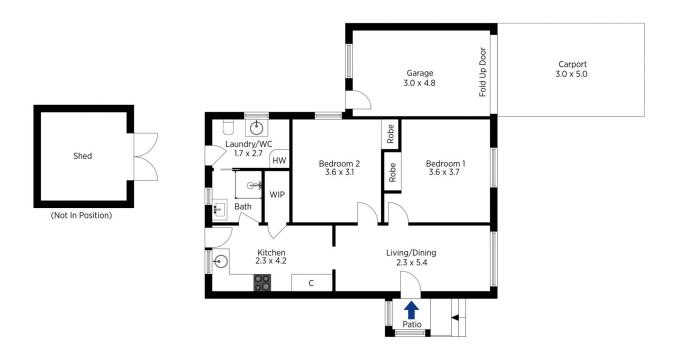

STYLE - Single level fibro home with tin roof set 986.4m2 (approx.) block with the main access via Cascade St but also Flinders St.

LAYOUT - Combined lounge and dining room, kitchen leading through to bathroom, two large bedrooms both with built in robes.

FEATURES - Mostly flat, usable block with a wide frontage

For full version visit the website

Kate Spence 02 4739 6200

the floor plan is not to scale; measurements are indicative and in metres. Exterior elements are not in position. Plans should not be relied on. Interested parties should make and rely on their own enquiries.