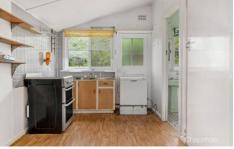

STYLE - Single level fibro home with tin roof set 986.4m2 (approx.) block with the main access via Cascade St but also Flinders St.

LAYOUT - Combined lounge and dining room, kitchen leading through to bathroom, two large bedrooms both with built in robes.