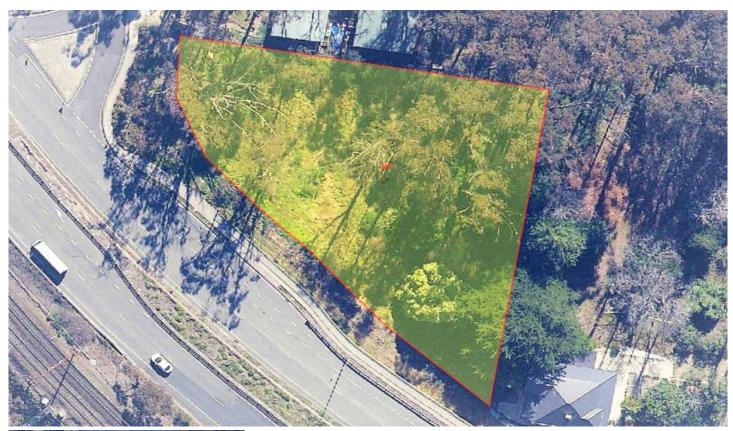

## 1 Queens Road Leura NSW

Two lots of prime land in Leura to be sold as one. A fabulous opportunity to aquire land in iconic Leura. 2 individually titled blocks with the option to build on each block.

Both titles are zoned E4, Environmental Living. Lot 10 (159 GWH) is 1,100 sqm Lot 11 (161 GWH) is 1,699 sqm Also Known As 157-161 Great Western Highway Leura For more information, contact James Simadas 0411 683 131