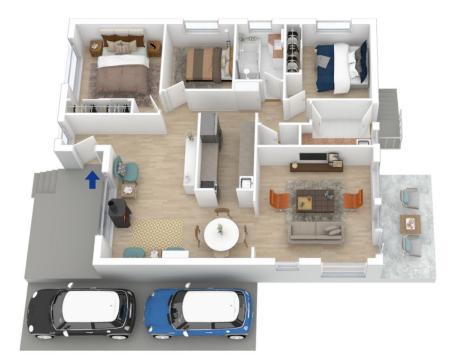

Mark Poole 02 4751 8266

Produced by **DIAKRIT** Chapman 4 Bridge Lane, Woodford Internal Area : 131 sqm approx. External Area : 40 sqm approx. N Total Area :171 sqm approx. Robe Bedroom 3 Bath 2.4 x 1.8 Bedroom 2 3.2 x 3.2 Master Bedroom 3.8 x 3.4 2.8 x 2.6 Shed 3.4 x 5.0 P Robe Laundry 1.8 x 2.6 (Not In Position) Ref. Entry WC ( W Kitchen 3.0 x 2.0 Living Studio Family 0 Deck 3.8 x 2.0 4.2 x 4.2 Porch 4.2 x 2.8 5.6 x 5.2 4.2 x 4.2 Dining AC (Not In Position) Carport 2.5 x 8.0