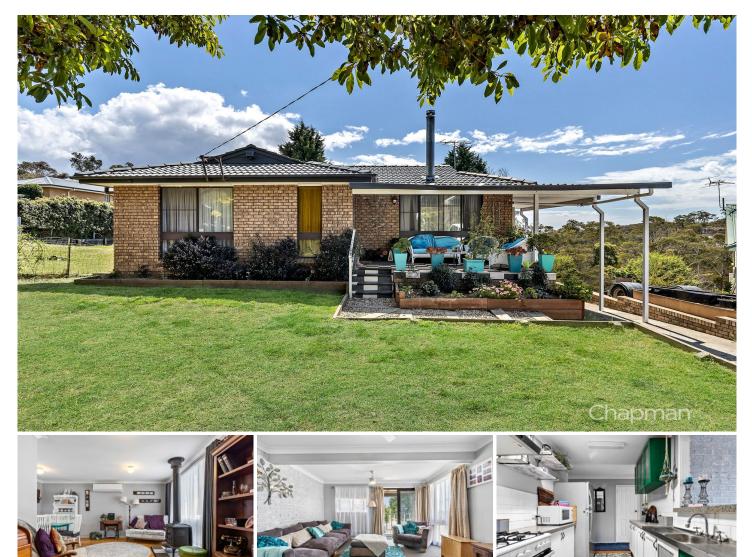

## 4 Bridge Lane Woodford NSW

LOCATION - Just a 500m stroll to Woodford railway station and 700m to cafe with easy highway access and short drive to the convenience of Hazelbrook Village.

STYLE - Single level home of brick veneer construction and tile roof.

LAYOUT - Two living spaces separated by dining room, three bedrooms including good size main bed all with integrated ceiling fans, updated bathroom with separate toilet and renovated internal laundry, and under house utility room converted to hair salon.

FEATURES - Centrally positioned kitchen open to dining space, polished cypress pine floors, reverse cycle air conditioning, five ceiling fans, gorgeous slow combustion wood burning fireplace, natural gas cooking and hot water, converted rear balcony overlooking the grassy backyard