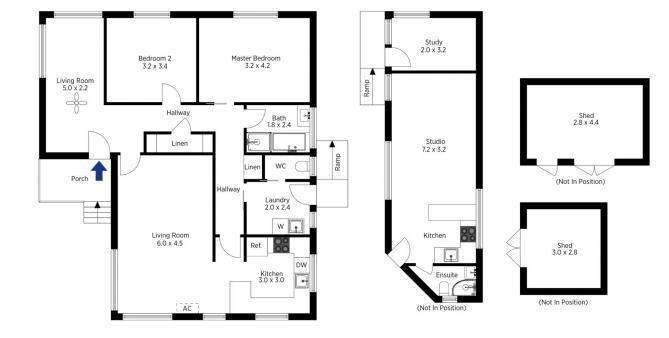

LAYOUT - Light filled living room combined with dining space, separate sitting room or study area, two bedrooms overlooking the rear yard, partially updated bathroom with separate toilet and internal laundry.

FEATURES - Updated kitchen with dishwasher and serving bench, gas fireplace, reverse cycle A/C, linen closet and broom cupboard, mountain outlook to the front and flat yard at the rear. The separate studio features an attached office, a kitchenette and modern bathroom and is currently configured as a 3rd bedroom or teenagers retreat.

Mark Poole 02 4751 8266

Hayley Clifton 02 4782 5045

25 Kalinda Road, Bullaburra

Produced by **DIAKRIT** 

Chapman

Internal Area : 122 sqm approx. External Area : 4 sqm approx. Total Area : 126 sqm approx.

Produced by **DIAKRIT** 