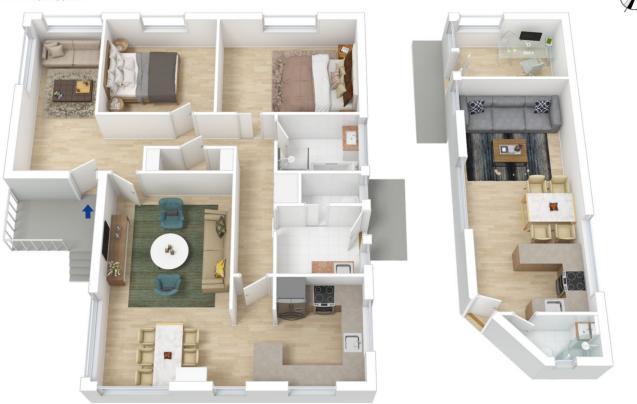

LAYOUT - Light filled living room combined with dining space, separate sitting room or study area, two bedrooms overlooking the rear yard, partially updated bathroom with separate toilet and internal laundry.

FEATURES - Updated kitchen with dishwasher and serving bench, gas fireplace, reverse cycle A/C, linen closet and broom cupboard, mountain outlook to the front and flat yard at the rear. The separate studio features an attached office, a kitchenette and modern bathroom and is currently configured as a 3rd bedroom or teenagers retreat.

Mark Poole 02 4751 8266

Hayley Clifton 02 4782 5045

25 Kalinda Road, Bullaburra

Produced by **DIAKRIT** 

Chapman

Internal Area : 122 sqm approx. External Area : 4 sqm approx. Total Area : 126 sqm approx.

Produced by **DIAKRIT** 