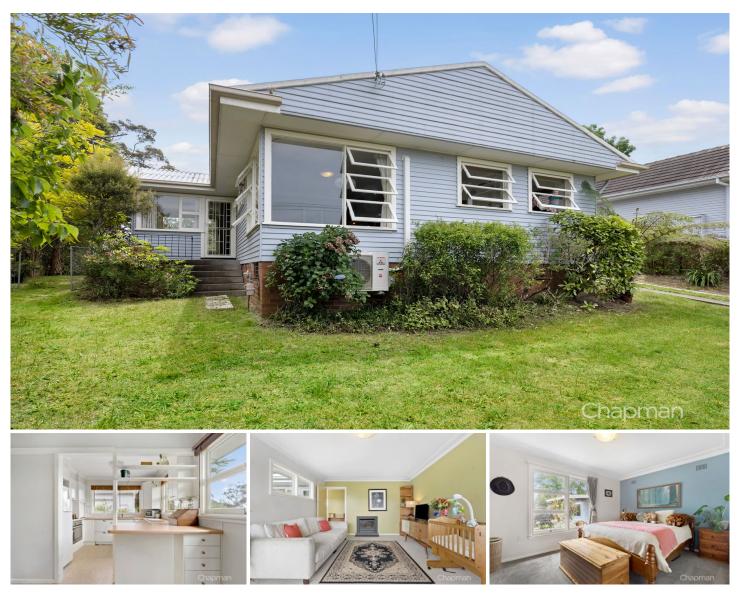

## 25 Kalinda Road Bullaburra NSW

LOCATION - Proudly set on the high side of a quiet road, 500m stroll to Bullaburra Station, 200m to local park and a short drive to vibrant Lawson village.

STYLE - Single level clad cottage of clad construction with detached studio.

LAYOUT - Light filled living room combined with dining space, separate sitting room or study area, two bedrooms overlooking the rear yard, partially updated bathroom with separate toilet and internal laundry.

FEATURES - Updated kitchen with dishwasher and serving bench, gas fireplace, reverse cycle A/C, linen closet and broom cupboard, mountain outlook to the front and flat yard at the rear. The separate studio features an attached office, a kitchenette and modern bathroom and is currently configured as a 3rd bedroom or teenagers retreat.