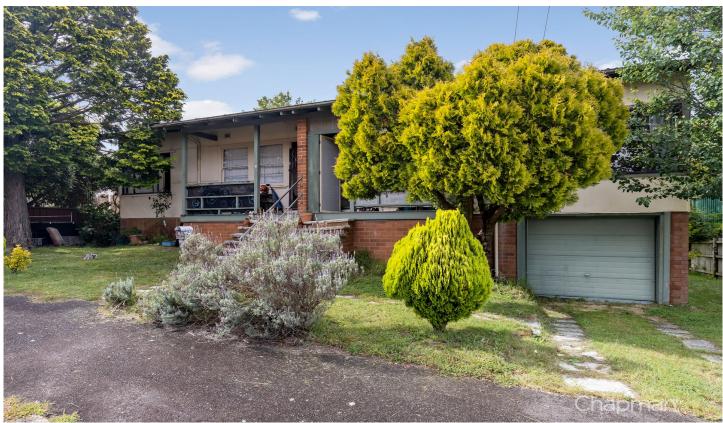

## 5 Oatley Avenue Katoomba NSW

LOCATION: Set in a quiet lane, only 900 meters to Katoomba town centre, leave the car and wonder into town to visit the shops, cafes, and restaurants or walk in the other direction to some of the beautiful local bush walks and Echo Point.

STYLE: Brick and fibro duplex set on 410m2 block with a 20m frontage.

LAYOUT: 2 separate units each one offering 2 bedrooms, bathroom, kitchen and living.

FEATURES: Zoned R2 - Live in one and rent the other or 2 incomes if you rent them both. Unit 1, front veranda with entry door leading to the living room, kitchen with window overlooking the back garden, 2 bedrooms and bathroom, shared laundry under house.