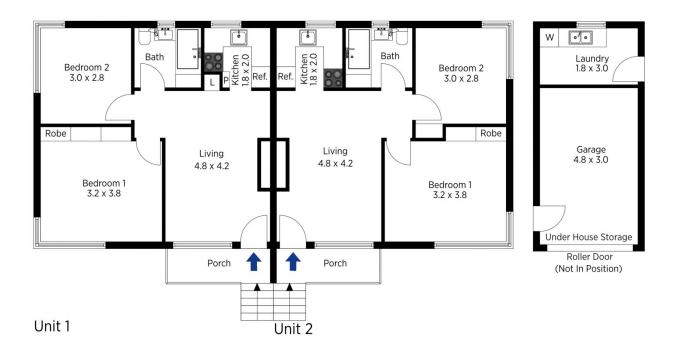

STYLE: Brick and fibro duplex set on 410m2 block with a 20m frontage.

LAYOUT: 2 separate units each one offering 2 bedrooms, bathroom, kitchen and living.

FEATURES: Zoned R2 - Live in one and rent the other or 2 incomes if you rent them both. Unit 1, front veranda with entry door leading to the living room, kitchen with window overlooking the back garden, 2 bedrooms and bathroom, shared laundry under house.

Unit 2, front veranda with entry leading into living area open

For full version visit the website

4 🕒 2 🔓 1 🖨

Type : House Price : \$ 730,000 Land Size : 407 sqm

View : https://ww

: https://www.chapmanrealestate.com.au/sale /nsw/blue-mountains-surrounds/katoomba/r