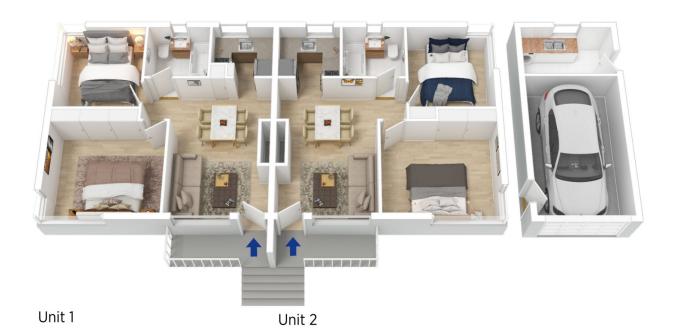

STYLE: Brick and fibro duplex set on 410m2 block with a 20m frontage.

LAYOUT: 2 separate units each one offering 2 bedrooms, bathroom, kitchen and living.

FEATURES: Zoned R2 - Live in one and rent the other or 2 incomes if you rent them both. Unit 1, front veranda with entry door leading to the living room, kitchen with window overlooking the back garden, 2 bedrooms and bathroom, shared laundry under house.

Unit 2, front veranda with entry leading into living area open

For full version visit the website

4 🕒 2 🔓 1 🖨

Type : House Price : \$ 730,000 Land Size : 407 sqm

View : https://ww

: https://www.chapmanrealestate.com.au/sale /nsw/blue-mountains-surrounds/katoomba/r