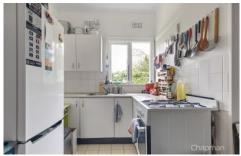

STYLE: Brick and fibro duplex set on 410m2 block with a 20m frontage.

LAYOUT: 2 separate units each one offering 2 bedrooms, bathroom, kitchen and living.

FEATURES: Zoned R2 - Live in one and rent the other or 2 incomes if you rent them both. Unit 1, front veranda with entry door leading to the living room, kitchen with window overlooking the back garden, 2 bedrooms and bathroom, shared laundry under house.