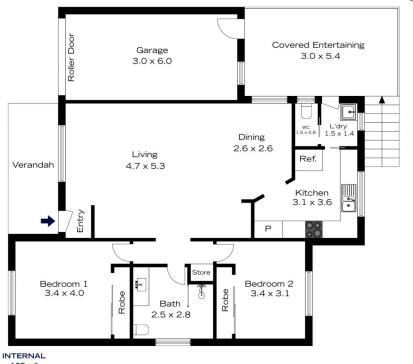

## 7/6-12 Stypandra Place Springwood NSW

LOCATION - Popular extremely well maintained small complex, close to Lomatia Park, bus & easy access to Springwood and highway.

STYLE - Single level brick & tile strata villa.

LAYOUT - Generous open plan lounge/dining, 2 double bedrooms with built in robes, new bathroom & 2nd toilet, single lock up garage with remote door.

FEATURES - Level entry, generous size, hobless shower, good size kitchen with pantry, internal laundry, covered rear deck & paved courtyard & garden, spectacular bushland outlook, some stairs to access back courtyard. Hard to find villa in Springwood!

## 7/6-12 STYPANDRA PLACE, SPRINGWOOD

102 m<sup>2</sup>

EXTERNAL 28 m<sup>2</sup>

> TOTAL 130 m<sup>2</sup>

7/6-12 STYPANDRA PLACE, SPRINGWOOD

INTERNAL 102 m<sup>2</sup>

EXTERNAL 28 m²

TOTAL 130 m<sup>2</sup>