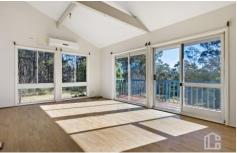

LAYOUT - The existing house has a good size living room with wonderful bush views to the rear, three bedrooms all with ceiling fans including main with walk in robe and direct

For full version visit the website