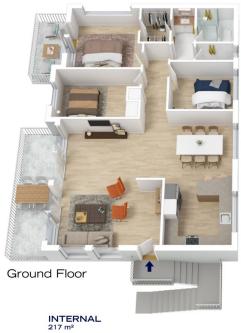

LAYOUT - The existing house has a good size living room with wonderful bush views to the rear, three bedrooms all with ceiling fans including main with walk in robe and direct

For full version visit the website

## 118 SINGLES RIDGE ROAD, WINMALEE

Basement

EXTERNAL 19 m²

TOTAL 236 m²

The floor plan is not to scale; measurements are indicative and in metres. All features included in this 3D plan are for inspiration purposes only.

## 118 SINGLES RIDGE ROAD, WINMALEE N

INTERNAL 217 m²

EXTERNAL 19 m<sup>2</sup>

TOTAL 236 m²

The floor plan is not to scale; measurements are indicative and in metres. Exterior elements are Plans should not be relied on. Interested parties should make and rely on their own enquiries.