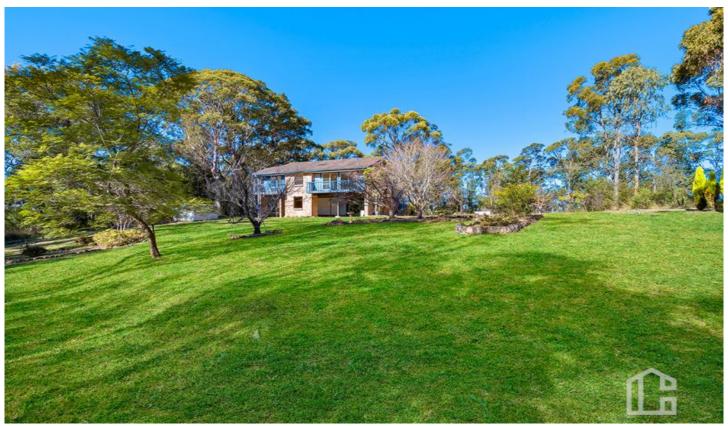

## 118 Singles Ridge Road Winmalee NSW

LOCATION - Presenting Lot 19 & Lot 20 at 118 Singles Ridge Road, Winmalee, 1.6km to local shops and within 5km of schools, medical centre, Winmalee shopping and Springwood village.

STYLE - Both blocks boast fantastic space for potential building pockets (subject to council approval) with great level space with a very gradual slope to rear. Lot 20 is on 1252m2 and has an existing elevated single level home of brick construction and tile roof, in need of renovation with potential for expansion. Lot 19 is on 1328m2 of mostly clear land. Both titles are combined for rates purposes, and total 2580m2.

LAYOUT - The existing house has a good size living room with wonderful bush views to the rear, three bedrooms all with ceiling fans including main with walk in robe and direct

For full version visit the website