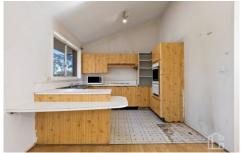

LAYOUT - The existing house has a good size living room with wonderful bush views to the rear, three bedrooms all with ceiling fans including main with walk in robe and direct

For full version visit the website