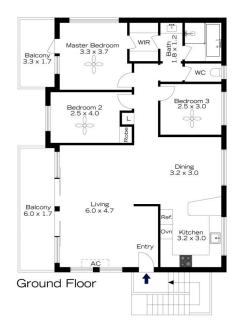

LAYOUT - The existing house has a good size living room with wonderful bush views to the rear, three bedrooms all with ceiling fans including main with walk in robe and direct

For full version visit the website

## 118 SINGLES RIDGE ROAD, WINMALEE N

INTERNAL 217 m²

EXTERNAL 19 m<sup>2</sup>

TOTAL 236 m²

The floor plan is not to scale; measurements are indicative and in metres. Exterior elements are Plans should not be relied on. Interested parties should make and rely on their own enquiries.