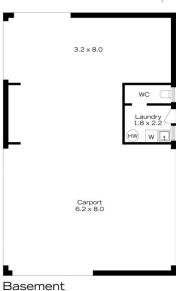

## 118 SINGLES RIDGE ROAD, WINMALEE

Basement

EXTERNAL 19 m²

TOTAL 236 m²

The floor plan is not to scale; measurements are indicative and in metres. All features included in this 3D plan are for inspiration purposes only.