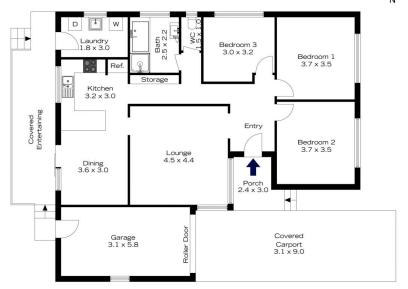

## 23 ANTHONY AVENUE, MOUNT RIVERVIEW

INTERNAL 135 m²

EXTERNAL 49 m²

TOTAL 184 m²

The floor plan is not to scale; measurements are indicative and in metres. Exterior elements are not in position. Plans should not be relied on. Interested parties should make and rely on their own enquiries.

## 23 ANTHONY AVENUE, MOUNT RIVERVIEW

INTERNAL 135 m²

EXTERNAL 49 m²

TOTAL 184 m²