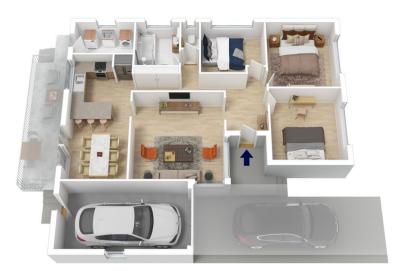

## 23 ANTHONY AVENUE, MOUNT RIVERVIEW

INTERNAL 135 m²

EXTERNAL 49 m²

TOTAL 184 m²

The floor plan is not to scale; measurements are indicative and in metres. Exterior elements are not in position. Plans should not be relied on. Interested parties should make and rely on their own enquiries.

## 23 ANTHONY AVENUE, MOUNT RIVERVIEW

INTERNAL 135 m²

EXTERNAL 49 m²

TOTAL 184 m²