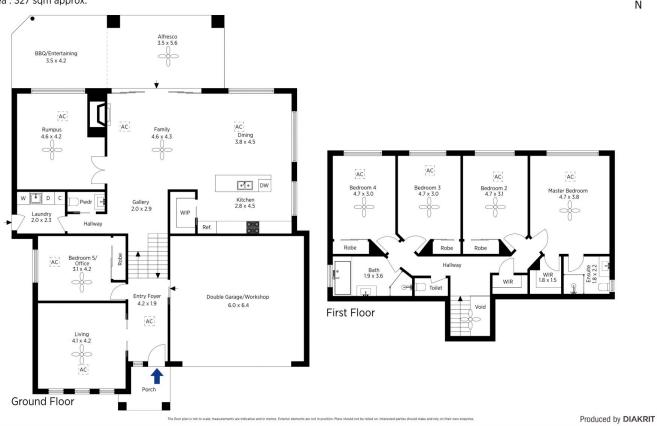

: https://www.chapmanrealestate.com.au/sale /nsw/blue-mountains-surrounds/blaxland/res

idential/house/7161489

**Chris Rayner** 02 4739 6200

Glen Power 02 4739 4311

Internal Area : 250 sqm approx. External Area : 77 sqm approx. Total Area : 327 sqm approx.

floor glan is not to scale; measurements are indicative and in metres. All features included in this 3D plan are for inspiration purposes only. This is not an exact replica of the property or the position of exterior elements. Plans should not be relied on, interested parties should make and no exterior elements. Plans should not be relied on, interested parties should make and no exterior elements. Plans should not be relied on. Interested parties should make and no exterior elements. Plans should not be relied on. Interested parties should make and no exterior elements.

## 20 Allen Street, Blaxland

Internal Area : 250 sqm approx. External Area : 77 sqm approx. Total Area : 327 sqm approx.