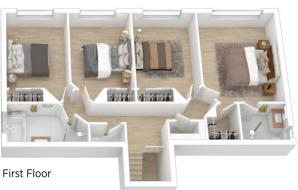

: https://www.chapmanrealestate.com.au/sale /nsw/blue-mountains-surrounds/blaxland/res

idential/house/7161489

**Chris Rayner** 02 4739 6200

Glen Power 02 4739 4311

Internal Area : 250 sqm approx. External Area : 77 sqm approx. Total Area : 327 sqm approx.

floor glan is not to scale; measurements are indicative and in metres. All features included in this 3D plan are for inspiration purposes only. This is not an exact replica of the property or the position of exterior elements. Plans should not be relied on, interested parties should make and no exterior elements. Plans should not be relied on, interested parties should make and no exterior elements. Plans should not be relied on. Interested parties should make and no exterior elements. Plans should not be relied on. Interested parties should make and no exterior elements.

## 20 Allen Street, Blaxland

Internal Area : 250 sqm approx. External Area : 77 sqm approx. Total Area : 327 sqm approx.