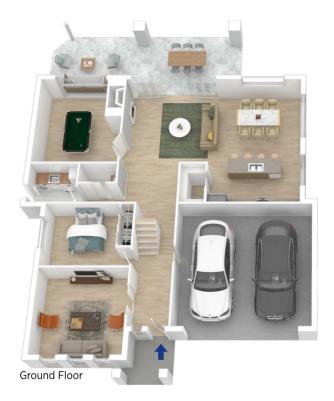

: https://www.chapmanrealestate.com.au/sale /nsw/blue-mountains-surrounds/blaxland/res

idential/house/7161489

**Chris Rayner** 02 4739 6200

Glen Power 02 4739 4311

Internal Area : 250 sqm approx. External Area : 77 sqm approx. Total Area : 327 sqm approx.

floor glan is not to scale; measurements are indicative and in metres. All features included in this 3D plan are for inspiration purposes only. This is not an exact replica of the property or the position of exterior elements. Plans should not be relied on, interested parties should make and no exterior elements. Plans should not be relied on, interested parties should make and no exterior elements. Plans should not be relied on. Interested parties should make and no exterior elements. Plans should not be relied on. Interested parties should make and no exterior elements.

## 20 Allen Street, Blaxland

Internal Area : 250 sqm approx. External Area : 77 sqm approx. Total Area : 327 sqm approx.