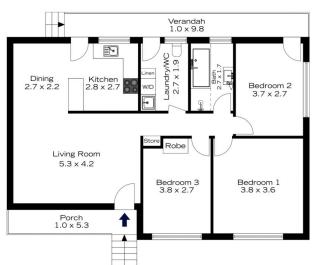

## 364 GREAT WESTERN HIGHWAY, BULLABURRA

INTERNAL 82 m²

EXTERNAL 15 m<sup>2</sup>

TOTAL 97 m²

The floor plan is not to scale; measurements are indicative and in metres. Exterior elements are not in position. Plans should not be relied on. Interested parties should make and rely on their own enquiries.

## 364 GREAT WESTERN HIGHWAY, BULLABURRA

INTERNAL 82 m<sup>2</sup>

EXTERNAL 15 m<sup>2</sup>

TOTAL 97 m²