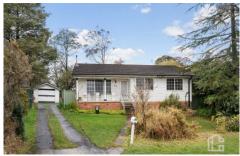

STYLE - Single level clad cottage with tile roof, positioned on a large 899m2 (approx.) block.

LAYOUT - Spacious and open lounge room, leading through to dining and quaint kitchen with ample space, 3 generous bedrooms, neat and tidy central bathroom and internal laundry.

FEATURES - High ceilings, timber floors throughout, gas heating, large double glazed front windows, well established rear yard, single car lock up garage.