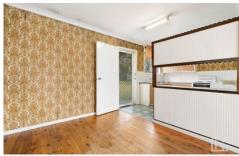

STYLE - Single level clad cottage with tile roof, positioned on a large 899m2 (approx.) block.

LAYOUT - Spacious and open lounge room, leading through to dining and quaint kitchen with ample space, 3 generous bedrooms, neat and tidy central bathroom and internal laundry.

FEATURES - High ceilings, timber floors throughout, gas heating, large double glazed front windows, well established rear yard, single car lock up garage.