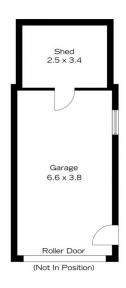

## 364 GREAT WESTERN HIGHWAY, BULLABURRA

INTERNAL 82 m²

EXTERNAL 15 m<sup>2</sup>

TOTAL 97 m²

The floor plan is not to scale; measurements are indicative and in metres. Exterior elements are not in position. Plans should not be relied on. Interested parties should make and rely on their own enquiries.

## 364 GREAT WESTERN HIGHWAY, BULLABURRA

INTERNAL 82 m<sup>2</sup>

EXTERNAL 15 m<sup>2</sup>

TOTAL 97 m²