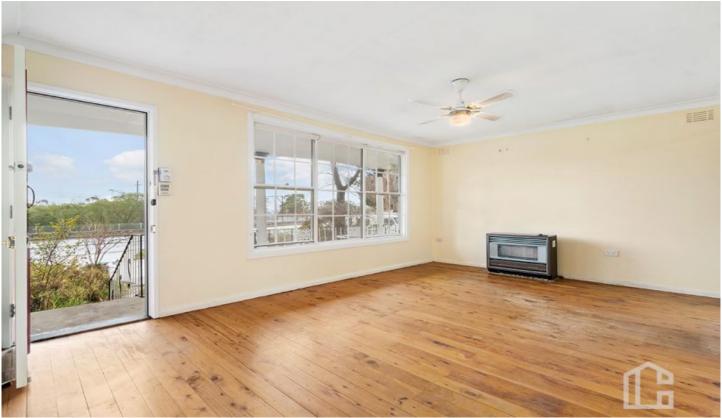

STYLE - Single level clad cottage with tile roof, positioned on a large 899m2 (approx.) block.

LAYOUT - Spacious and open lounge room, leading through to dining and quaint kitchen with ample space, 3 generous bedrooms, neat and tidy central bathroom and internal laundry.

FEATURES - High ceilings, timber floors throughout, gas heating, large double glazed front windows, well established rear yard, single car lock up garage.