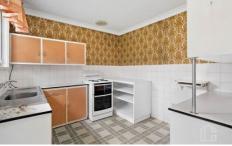

STYLE - Single level clad cottage with tile roof, positioned on a large 899m2 (approx.) block.

LAYOUT - Spacious and open lounge room, leading through to dining and quaint kitchen with ample space, 3 generous bedrooms, neat and tidy central bathroom and internal laundry.