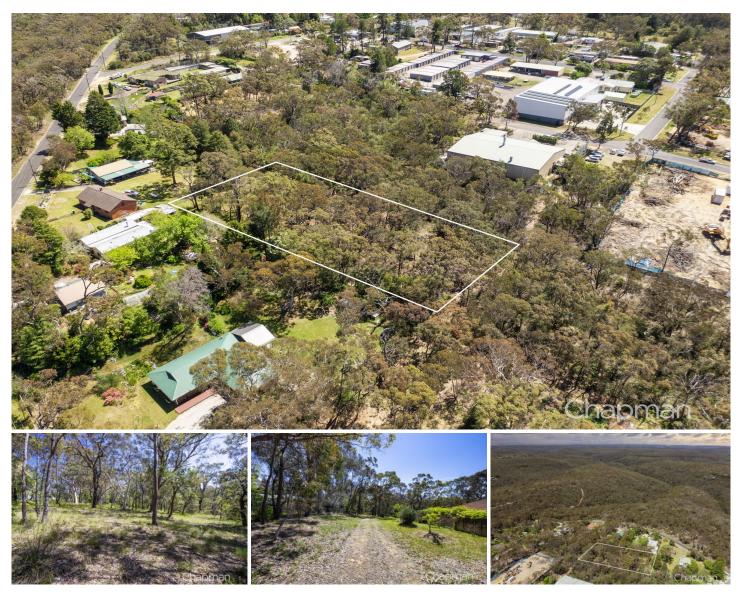

## 23 Cataract Street Lawson NSW

LOCATION: Positioned on a private and mostly level block with leafy surrounds. This stunning block offer a diverse opportunities with multiple land use options in one of the Blue Mountains most rapidly developing suburbs. Set on approx. 3249 sqm, just 1.6km to Lawson Village featuring an assortment of cafés, restaurants, specialty stores. A short distance to Lawson Primary school and just 2km to Lawson train station, easy access to wide range of walking tracks, the aquatic centre and off leash dog park.

FEATURES: Zoned 'Light Industrial' this block suits a vast range of buyers with the potential of the follow uses, subject to Council approval:

- Residential premises

For full version visit the website

Type : Land Land Size : 3249 sqm