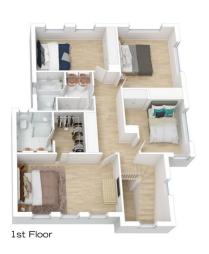

STYLE - Celebrating, size, elegance style and warmth. Modern, immaculate and low maintenance two storey rendered residence in high end manicured estate.

LAYOUT- Living room, large dining room, 4 oversized bedrooms, all with built in robes, master bedroom with plantation shutters, ensuite (stone tops and dual basins) and walk in robe. 2.5 bathrooms overall (main also with stone tops and dual basins)