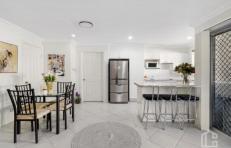

FEATURES - Open plan kitchen with granite countertops, breakfast bar and Smeg appliances, ducted reverse cycle air conditioning, high ceilings with decorative cornices,

For full version visit the website