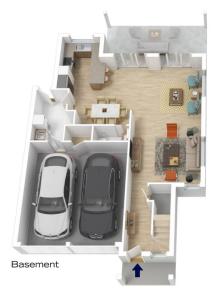

STYLE - Celebrating, size, elegance style and warmth. Modern, immaculate and low maintenance two storey rendered residence in high end manicured estate.

LAYOUT- Living room, large dining room, 4 oversized bedrooms, all with built in robes, master bedroom with plantation shutters, ensuite (stone tops and dual basins) and walk in robe. 2.5 bathrooms overall (main also with stone tops and dual basins)

FEATURES - Open plan kitchen with granite countertops, breakfast bar and Smeg appliances, ducted reverse cycle air conditioning, high ceilings with decorative cornices,

For full version visit the website