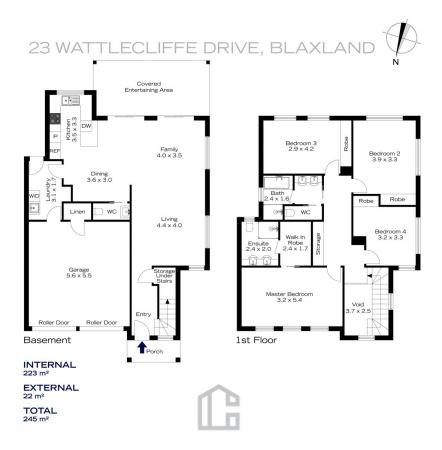

STYLE - Celebrating, size, elegance style and warmth. Modern, immaculate and low maintenance two storey rendered residence in high end manicured estate.

LAYOUT- Living room, large dining room, 4 oversized bedrooms, all with built in robes, master bedroom with plantation shutters, ensuite (stone tops and dual basins) and walk in robe. 2.5 bathrooms overall (main also with stone tops and dual basins)

FEATURES - Open plan kitchen with granite countertops, breakfast bar and Smeg appliances, ducted reverse cycle air conditioning, high ceilings with decorative cornices,

For full version visit the website

**Sharon Lampert 02 4739 4311** 

The floor plan is not to scale; measurements are indicative and in metres. Exterior elements are not in position. Plans should not be relied on. Interested parties should make and rely on their own enquiries.

## 23 WATTLECLIFFE DRIVE, BLAXLAND

INTERNAL 223 m²

EXTERNAL 22 m<sup>2</sup>

TOTAL 245 m²