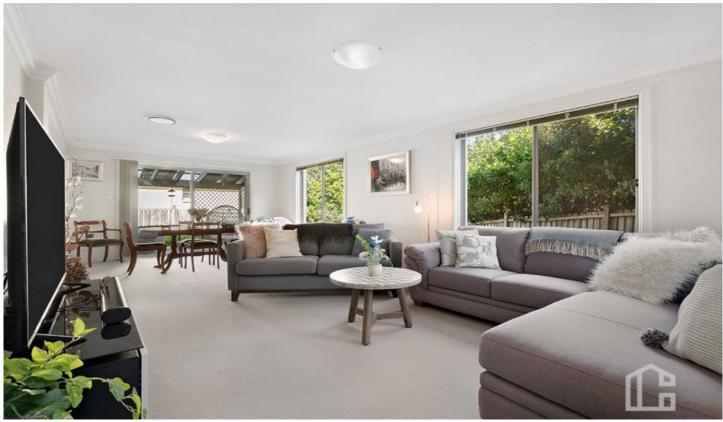

STYLE - Celebrating, size, elegance style and warmth. Modern, immaculate and low maintenance two storey rendered residence in high end manicured estate.

LAYOUT- Living room, large dining room, 4 oversized bedrooms, all with built in robes, master bedroom with plantation shutters, ensuite (stone tops and dual basins) and walk in robe. 2.5 bathrooms overall (main also with stone tops and dual basins)

FEATURES - Open plan kitchen with granite countertops, breakfast bar and Smeg appliances, ducted reverse cycle air conditioning, high ceilings with decorative cornices,

For full version visit the website