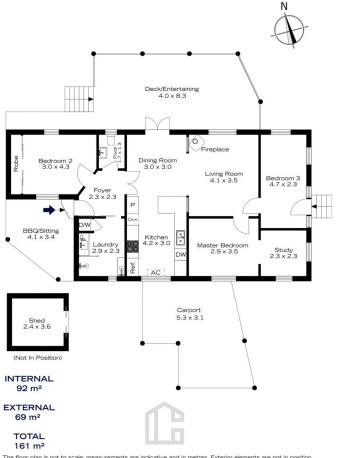

LAYOUT - This two-bedroom home has a floor plan that offers flexibility. This property offers an open plan kitchen and combined dining room, with an adjoining lounge room.

For full version visit the website

## 2A KOALA ROAD, BLAXLAND

The floor plan is not to scale; measurements are indicative and in metres. Exterior elements are not in position. Plans should not be relied on. Interested parties should make and rely on their own enquiries.