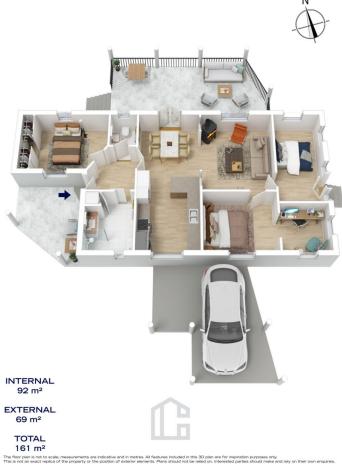

LAYOUT - This two-bedroom home has a floor plan that offers flexibility. This property offers an open plan kitchen and combined dining room, with an adjoining lounge room.

For full version visit the website

## 2A KOALA ROAD, BLAXLAND

The floor plan is not to scale; measurements are indicative and in metres. Exterior elements are not in position. Plans should not be relied on. Interested parties should make and rely on their own enquiries.