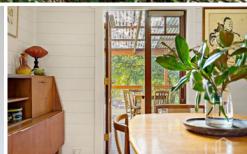

STYLE - This charming cottage-style home is packed with potential. The rustic timber flooring flows throughout the home. Styled with a neutral colour palette, timber wall panels, and picture rails, the original features give the home a sense of character. The home is awash with natural light in every room.