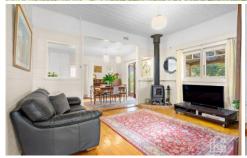

STYLE - This charming cottage-style home is packed with potential. The rustic timber flooring flows throughout the home. Styled with a neutral colour palette, timber wall panels, and picture rails, the original features give the home a sense of character. The home is awash with natural light in every room.

LAYOUT - This two-bedroom home has a floor plan that offers flexibility. This property offers an open plan kitchen and combined dining room, with an adjoining lounge room.

For full version visit the website