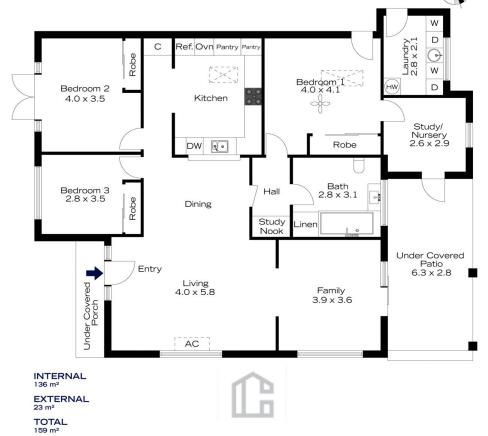

## 72 HERSEY STREET, GLENBROOK

The floor plan is not to scale; measurements are indicative and in metres. Exterior elements are not in position. Plans should not be relied on. Interested parties should make and rely on their own enquiries.

INTERNAL 136 m²

EXTERNAL 23 m<sup>2</sup>

TOTAL 159 m<sup>2</sup>