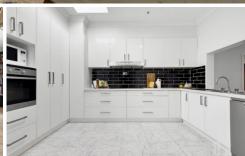

FEATURES: Contemporary spacious kitchen with plenty of cabinetry & bench space, stainless steel appliances, soft

For full version visit the website