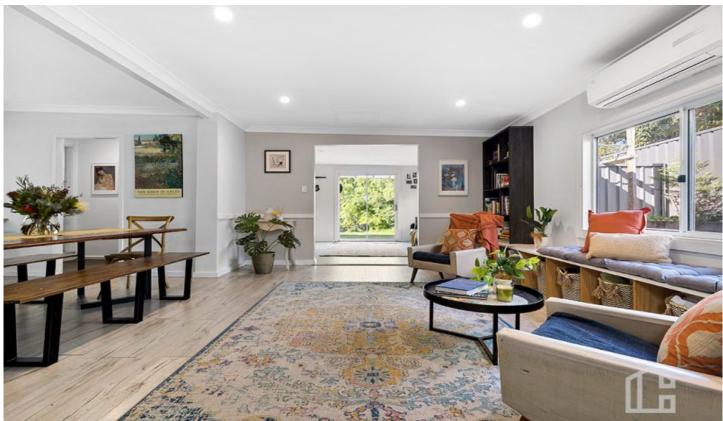

STYLE: With an abundance of Mountains cottage charm, this single level duplex home sits on an approx 556m2 level block.

LAYOUT: This gorgeous property boasts light filled interiors, three bedrooms (plus sunroom/nursery/home office off the master bedroom) with two separate living rooms & open plan kitchen, family bathroom & laundry.

FEATURES: Contemporary spacious kitchen with plenty of cabinetry & bench space, stainless steel appliances, soft

For full version visit the website