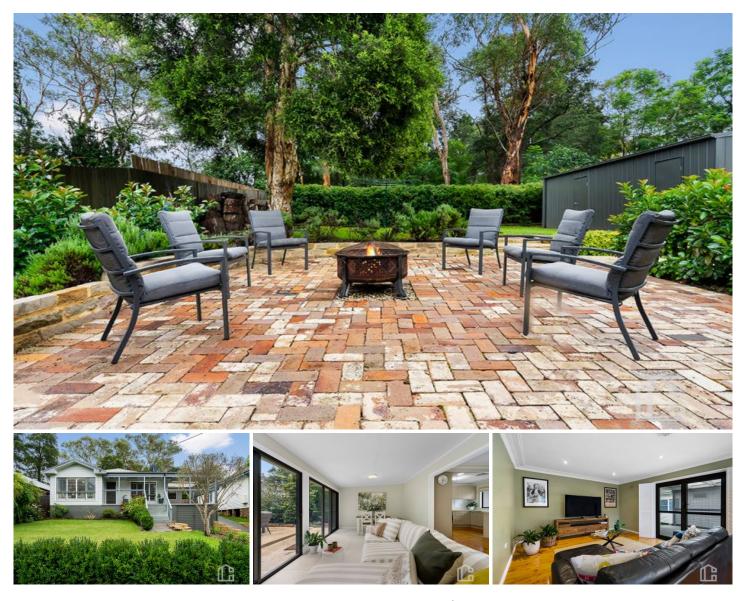

## 75 Levy Street Glenbrook NSW

SITUATION: Situated on a popular street, this renovated mountain cottage is within walking distance to schools, swimming pool, bowling club, shops, cinema, train, bus and tennis courts and offers a fabulous opportunity for a family to settle in the highly sought-after and popular area of Glenbrook.

STYLE: Beautiful single level mountains cottage with covered wrap-around veranda.

ACCOMMODATION: two living rooms, dining area, eat-in kitchen, three bedrooms all with built-in robes, study, two bathrooms including renovated bathroom/laundry.

FEATURES: Open-plan modern kitchen with Bosch stainless steel dishwasher and new Smeg oven and ceramic cook top, ducted reverse cycle air conditioning, gas heater, plantation shutters, polished timber floorboards,