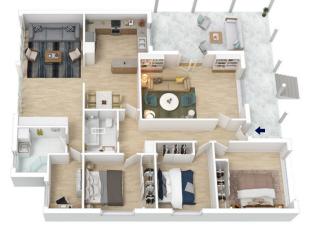

INTERNAL 140 m<sup>2</sup> EXTERNAL 38 m<sup>2</sup> TOTAL 178 m<sup>2</sup>

The floor plan is not to scale; measurements are indicative and in metres. All features included in this 3D plan are for inspiration purposes only. This is not an exact replica of the property or the position of exterior elements. Plans should not be relied on. Interested parties should make and rely on their own enquiries.