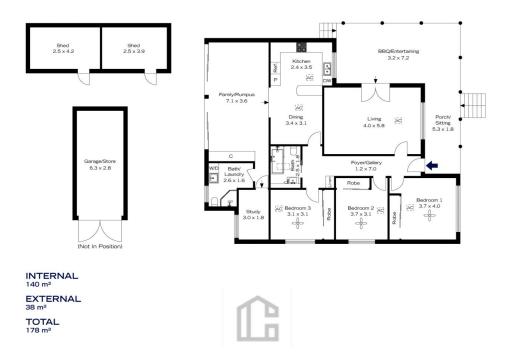

## .....

: https://www.chapmanrealestate.com.au/sale /nsw/blue-mountains-surrounds/glenbrook/r esidential/house/7161478

Sharon Lampert 02 4739 4311

75 LEVY ST, GLENBROOK

The floor plan is not to scale; measurements are indicative and in metres. Exterior elements are not in position Plans should not be relied on. Interested parties should make and rely on their own enquiries.

INTERNAL 140 m<sup>2</sup> EXTERNAL 38 m<sup>2</sup> TOTAL 178 m<sup>2</sup>

The floor plan is not to scale; measurements are indicative and in metres. All features included in this 3D plan are for inspiration purposes only. This is not an exact replica of the property or the position of exterior elements. Plans should not be relied on. Interested parties should make and rely on their own enquiries.