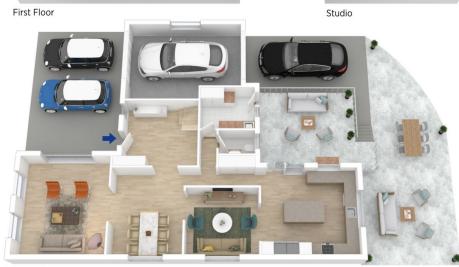

STYLE: North facing two-storey quality family home of brick construction and tile roof set on a sprawling, flat and landscaped 916sqm (approx.) block.

LAYOUT: With a free flowing, versatile and open plan layout, the main dwelling consists of 2 living rooms, formal dining, 4 great sized bedrooms with built in robes, master with ensuite, 3 way main bathroom, downstairs powder

## 6 Balaclava Road, Emu Heights

Ground Floor

e floor plan is not to scalar measurements are indicative and in metres. All features included in this ID plan are for inspiration purposes perly. This is not an exact registed of the property or the position of exterior elements. Plans should not be refield on. Interested parties should make and rely on their own enquires