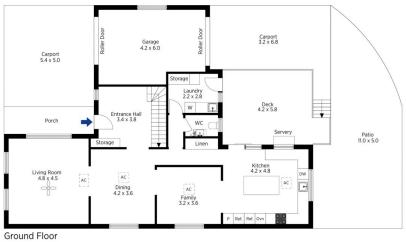

## 6 Balaclava Road, Emu Heights

Ground Floor

e floor plan is not to scalar measurements are indicative and in metres. All features included in this ID plan are for inspiration purposes perly. This is not an exact registed of the property or the position of exterior elements. Plans should not be refield on. Interested parties should make and rely on their own enquires