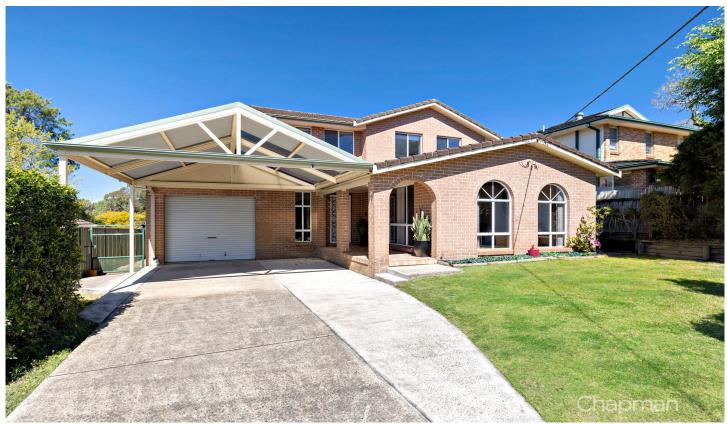

## 6 Balaclava Road Emu Heights NSW

LOCATION: Nestled in the foothills of the lower Blue Mountains in a quiet and family friendly pocket of Emu Heights. Easy living is assured with local school, childcare, shops, park and reserve within 350m (approx.), a short 10 min stroll to a secluded fishing spot of the Nepean River and McCann's Island Waterfall, and easy access to local amenities, rail services, Lennox Village, Penrith and the M4 motorway.

STYLE: North facing two-storey quality family home of brick construction and tile roof set on a sprawling, flat and landscaped 916sqm (approx.) block.

LAYOUT: With a free flowing, versatile and open plan layout, the main dwelling consists of 2 living rooms, formal dining, 4 great sized bedrooms with built in robes, master with ensuite, 3 way main bathroom, downstairs powder