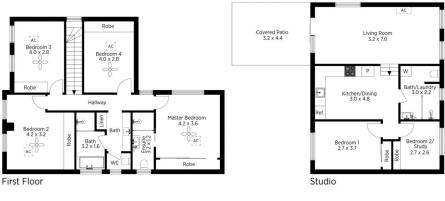

STYLE: North facing two-storey quality family home of brick construction and tile roof set on a sprawling, flat and landscaped 916sqm (approx.) block.

LAYOUT: With a free flowing, versatile and open plan layout, the main dwelling consists of 2 living rooms, formal dining, 4 great sized bedrooms with built in robes, master with ensuite, 3 way main bathroom, downstairs powder