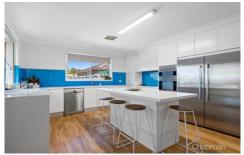

STYLE: North facing two-storey quality family home of brick construction and tile roof set on a sprawling, flat and landscaped 916sqm (approx.) block.

LAYOUT: With a free flowing, versatile and open plan layout, the main dwelling consists of 2 living rooms, formal dining, 4 great sized bedrooms with built in robes, master with ensuite, 3 way main bathroom, downstairs powder