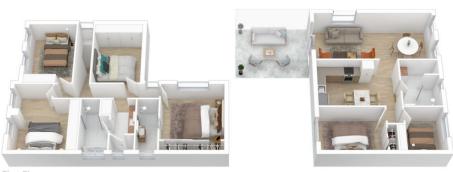

STYLE: North facing two-storey quality family home of brick construction and tile roof set on a sprawling, flat and landscaped 916sqm (approx.) block.

LAYOUT: With a free flowing, versatile and open plan layout, the main dwelling consists of 2 living rooms, formal dining, 4 great sized bedrooms with built in robes, master with ensuite, 3 way main bathroom, downstairs powder

## 6 Balaclava Road, Emu Heights

Ground Floor

e floor plan is not to scalar measurements are indicative and in metres. All features included in this ID plan are for inspiration purposes perly. This is not an exact registed of the property or the position of exterior elements. Plans should not be refield on. Interested parties should make and rely on their own enquires