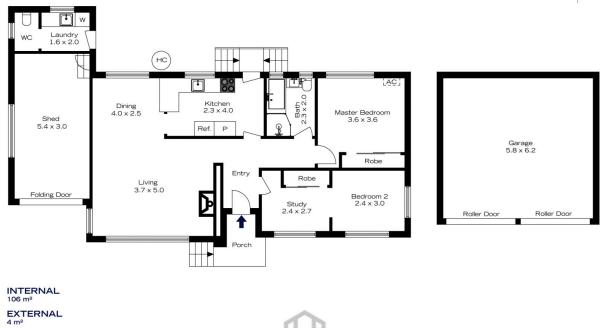

## 24 THE AVENUE, WARRIMOO

The floor plan is not to scale; measurements are indicative and in metres. All features included in this 3D plan are for inspiration purposes only.

This is not an exact replica of the property or the position of exterior elements. Plans should not be relied on. Interested parties should make and rely on their own enquiries

TOTAL 110 m<sup>2</sup>