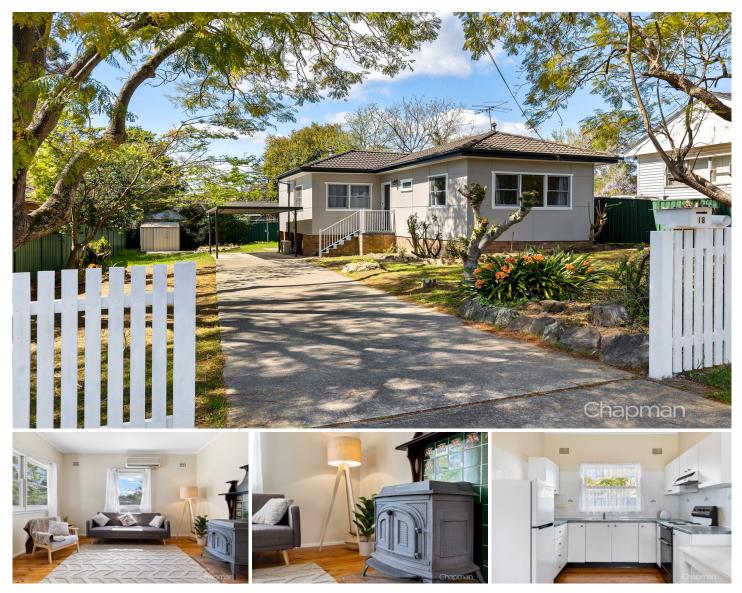

## **18 Murphy Street Blaxland NSW**

LOCATION- This magnificent cottage is tucked away behind the picturesque white picket fence and moments to local shops, parks, high performing local schools and Blaxland main shopping centre, train station, Glenbrook Lagoon and Glenbrook pool all within 1.5km. A perfect blend of lifestyle and convenience.

STYLE- Absolutely adorable is the character cottage with tile roof. This home embraces the checklist of features people desire to find in the lower Blue Mountains.

ACCOMODATION- Promoting a comfortable layout with plenty of opportunity to enjoy the seamless flow throughout. There are 3 bedrooms, a nice size open plan living and dining area and an easy to work with floorplan. Sitting on a