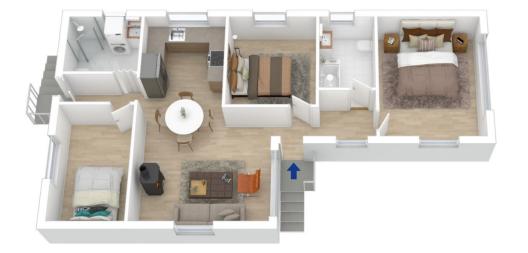

Chris Rayner 02 4739 6200

Sharon Lampert 02 4739 4311

Produced by **DIAKRIT** 

Chapman 18 Murphy Street, Blaxland Internal Area : 88 sqm approx. External Area : 2 sqm approx. Total Area : 90 sqm approx. J W/D Bath 2.6 x 1.7 Bath/Laundry Kitchen/ Bedroom 2 3.2 x 2.9 Dining 3.2 x 2.7 Bedroom 1 4.3 x 3.4 Ref ۲ G 1.0 x 1.0 Carport Hall 5.4 x 3.0 Living 2.8 x 4.3 1 Bedroom 3 4.1 x 2.4 0 Porch 4 (Not In Position) ĀČ Shed 2.4 x 2.4 (Not In Position)

Produced by **DIAKRIT** 

18 Murphy Street, Blaxland