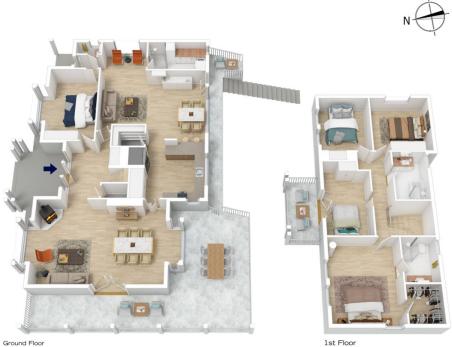

## 8 WINNICOOPA ROAD, BLAXLAND

## 8 WINNICOOPA ROAD, BLAXLAND

INTERNAL 230 m²

EXTERNAL 78 m²

TOTAL 308 m<sup>2</sup>