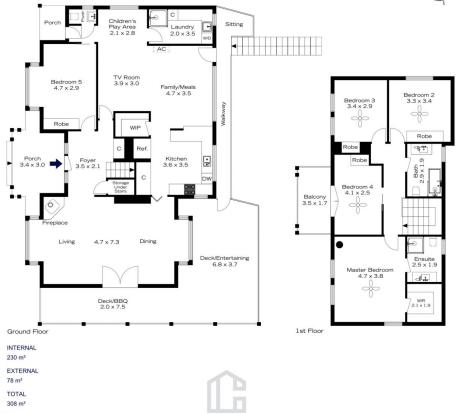

## 8 WINNICOOPA ROAD, BLAXLAND

## 8 WINNICOOPA ROAD, BLAXLAND

INTERNAL 230 m²

EXTERNAL 78 m²

TOTAL 308 m<sup>2</sup>