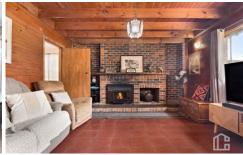

STYLE - Brick and tile home with garage underneath. All the living and rooms are on one level within the home.

ACCOMMODATION - Offering surprising space with its 3 bedrooms with new BIR's to all, two separate living areas and an easy to work with layout.