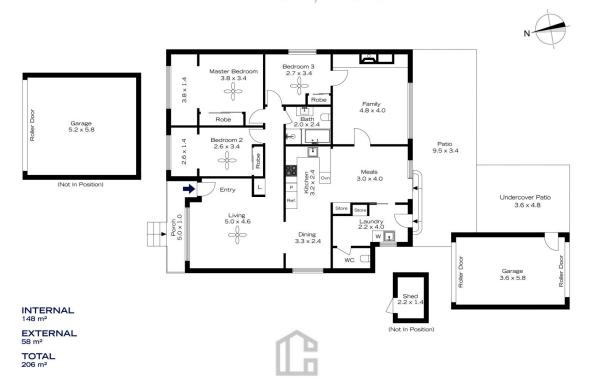

and an easy to work with layout.

FEATURES - The overall love and care this home has received for years gone by is very obvious upon inspection-

For full version visit the website

3 📭 1 🔓 3 🗬

Type : House Price : \$840,000 Land Size : 581 sqm

**View**: https://www.chapmanrealestate.com.au/sale

/nsw/hawkesbury/mount-riverview/residentia

I/house/7161468



Chris Rayner 02 4739 6200

## 15 BUNBINLA AVENUE, MOUNT RIVERVIEW



The floor plan is not to scale; measurements are indicative and in metres. All features included in this 3D plan are for inspiration purposes only. This is not an exact replica of the property or the position of exterior elements. Plans should not be relied on. Interested parties should make and rely on their own enquiries.

## 15 BUNBINLA AVENUE, MOUNT RIVERVIEW