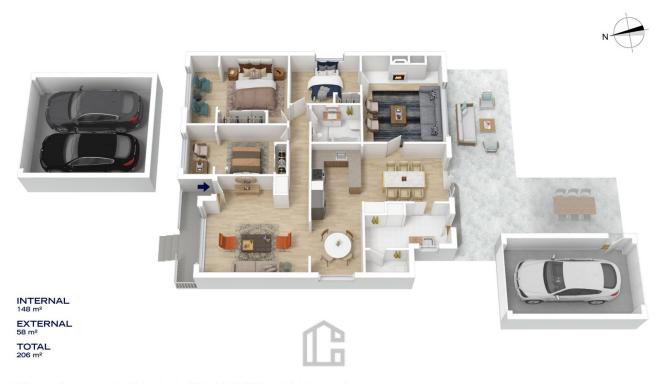

## 15 BUNBINLA AVENUE, MOUNT RIVERVIEW

The floor plan is not to scale; measurements are indicative and in metres. All features included in this 3D plan are for inspiration purposes only. This is not an exact replica of the property or the position of exterior elements. Plans should not be relied on. Interested parties should make and rely on their own enquiries.