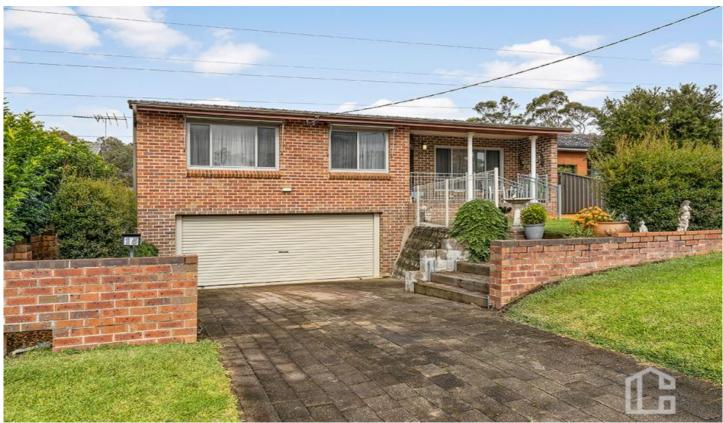

## 15 Bunbinla Avenue Mount Riverview NSW

SITUATION - Set on a near level block with easy access to Mount Riverview shops, cafe, bus stop, bush walks and parks this home is perfectly placed. Also just moments to popular preschool and Primary school. Set in a quiet no through street.

STYLE - Brick and tile home with garage underneath. All the living and rooms are on one level within the home.

ACCOMMODATION - Offering surprising space with its 3 bedrooms with new BIR's to all, two separate living areas and an easy to work with layout.

FEATURES - The overall love and care this home has received for years gone by is very obvious upon inspection-

For full version visit the website

3 📭 1 🔓 3 🗬

Type : House Price : \$840,000 Land Size : 581 sqm