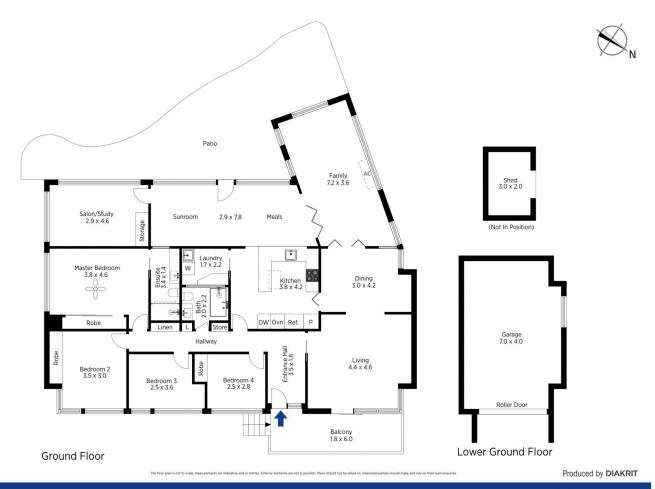

LAYOUT: 3 living rooms, dining room, 4 large bedrooms, huge master with ceiling fan and renovated ensuite with under floor heating.

FEATURES: Great size central country style kitchen with 900ml gas cooking, reverse cycle air conditioning, down lights, polished timber floorboards, carpet, loads of natural light, warm in winter, cool in summer, modern decor, paved alfresco, level easy care back yard, shed, vegetable garden, lock up garage.

## 39 Dawn Crescent, Mount Riverview

Chapman

Ground Floor

The

Produced by **DIAKRIT** 

39 Dawn Crescent, Mount Riverview

Chapman