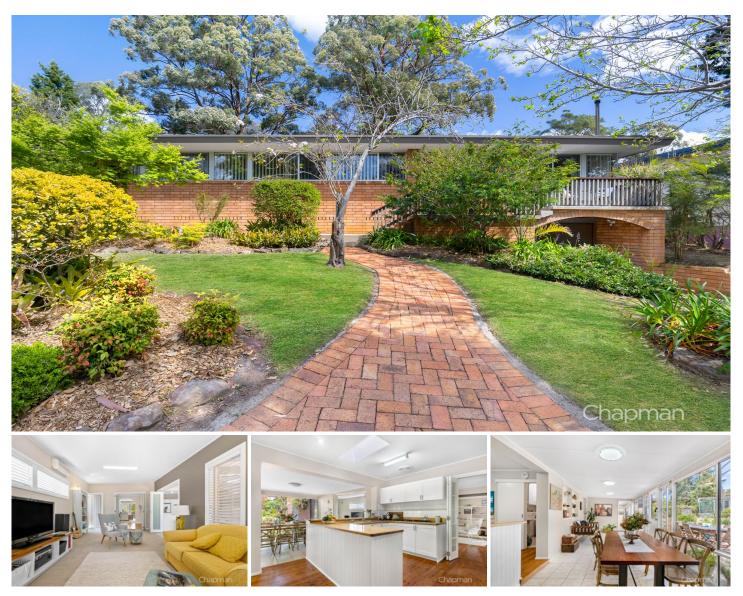

## **39 Dawn Crescent Mount Riverview NSW**

LOCATION: Nestled on a much loved tree lined street, within walking distance to local supermarket, restaurant, bus stop, public school, bush walks and park.

STYLE: Vibrant, bright and delightful this single level Lend Lease insulated brick cottage has a generous and dynamic layout, ideal for it's gorgeous location.

LAYOUT: 3 living rooms, dining room, 4 large bedrooms, huge master with ceiling fan and renovated ensuite with under floor heating.

FEATURES: Great size central country style kitchen with 900ml gas cooking, reverse cycle air conditioning, down lights, polished timber floorboards, carpet, loads of natural light, warm in winter, cool in summer, modern decor, paved alfresco, level easy care back yard, shed, vegetable garden, lock up garage.