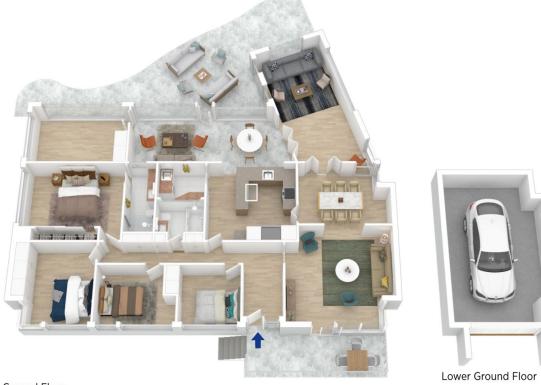

LAYOUT: 3 living rooms, dining room, 4 large bedrooms, huge master with ceiling fan and renovated ensuite with under floor heating.

FEATURES: Great size central country style kitchen with 900ml gas cooking, reverse cycle air conditioning, down lights, polished timber floorboards, carpet, loads of natural light, warm in winter, cool in summer, modern decor, paved alfresco, level easy care back yard, shed, vegetable garden, lock up garage.

## 39 Dawn Crescent, Mount Riverview

Chapman

Ground Floor

The

Produced by **DIAKRIT** 

39 Dawn Crescent, Mount Riverview

Chapman