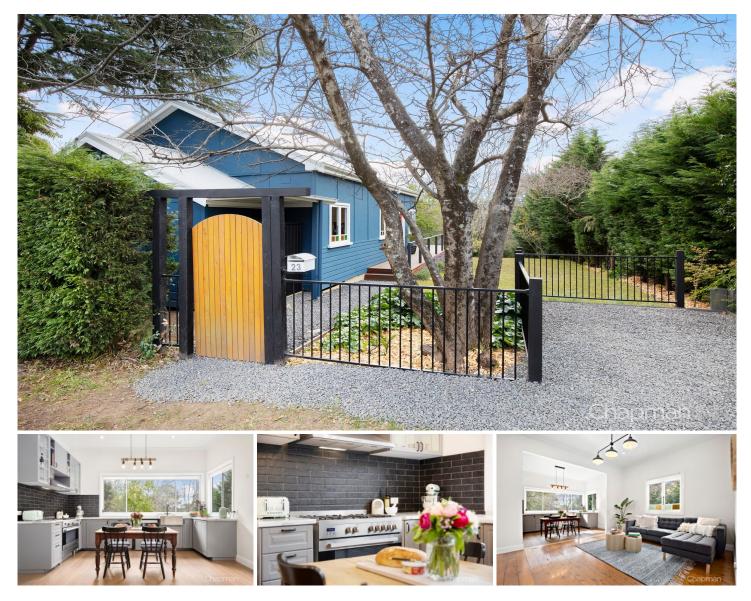

## 23 Loftus Street Lawson NSW

LOCATION: Situated within moments from Lawson village featuring an assortment of cafés, restaurants and other specialty stores. A short distance to bowling club, local co-op store and only 250m walk to Lawson Train station. With plenty of options for outdoor activities, Lawson offers a variety of walking tracks, aquatic centre and off leash dog park.

STYLE: Tastefully renovated this single level Mountains cottage, circa 1921, oozes with charm and period features while still offering modern luxury's and convenience. Nestled on a 897m2 block with beautiful landscaped gardens looking out to a bush backdrop.

LAYOUT: Three large bedrooms, the main featuring a