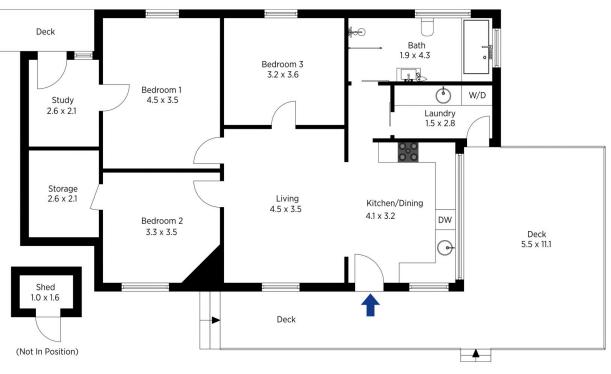

## 23 Loftus Street, Lawson

Chapman

Produced by **DIAKRIT** 

23 Loftus Street, Lawson

The flor