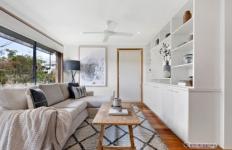

LAYOUT - Light filled living room flowing through to open plan kitchen and dining room, three bedrooms in total - two with built ins and the 3rd currently configured as a home office, updated bathroom with separate toilet, internal laundry.