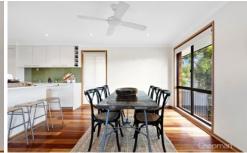

LAYOUT - Light filled living room flowing through to open plan kitchen and dining room, three bedrooms in total - two with built ins and the 3rd currently configured as a home office, updated bathroom with separate toilet, internal laundry.