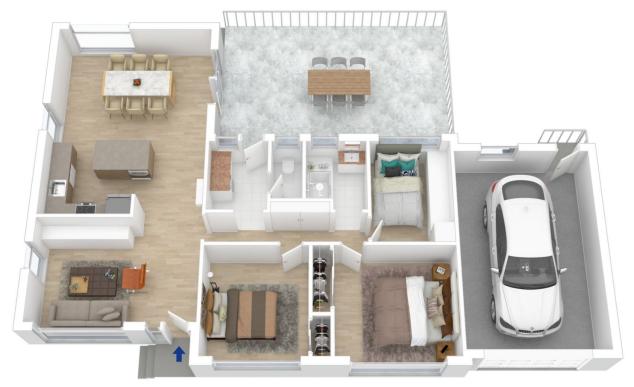

## 12 Buena Vista Road, Winmalee

Porch

Internal Area: 131 sqm approx. External Area: 38 sqm approx. Total Area: 169 sqm approx.

The floor plain is not to scale, measurements are indicative and in metres. All features included in this 1D plan are for impiration purposes only. This is not an exact registed of the property of the position of exterior elements. Plans should not be relied on. Interested parties should make and rely or their own enquire

LAYOUT - Light filled living room flowing through to open plan kitchen and dining room, three bedrooms in total - two with built ins and the 3rd currently configured as a home office, updated bathroom with separate toilet, internal laundry.

FEATURES - Renovated kitchen with stone benchtops and Blanco appliances including gas cooktop, island breakfast bar, dishwasher, reverse cycle air-conditioning, ceiling fans to all rooms, spotted gum timber floorboards, fully fenced front yard, spectacular merbau deck overlooking the bush