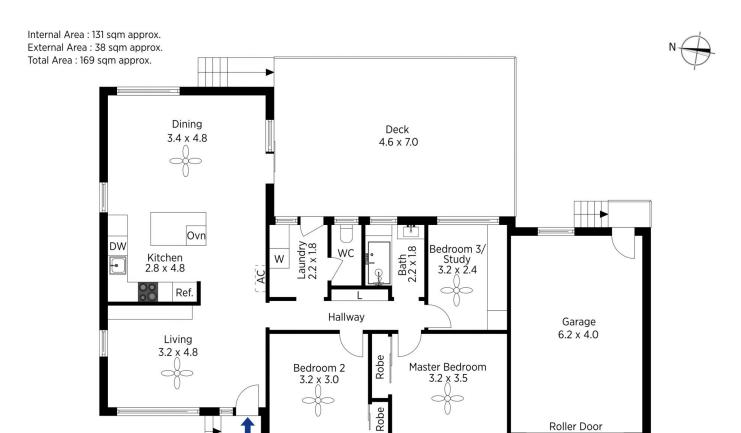

## 12 Buena Vista Road, Winmalee

Porch

Internal Area: 131 sqm approx. External Area: 38 sqm approx. Total Area: 169 sqm approx.

The floor plain is not to scale, measurements are indicative and in metres. All features included in this 1D plan are for impiration purposes only. This is not an exact registed of the property of the position of exterior elements. Plans should not be relied on. Interested parties should make and rely or their own enquire

LAYOUT - Light filled living room flowing through to open plan kitchen and dining room, three bedrooms in total - two with built ins and the 3rd currently configured as a home office, updated bathroom with separate toilet, internal laundry.

FEATURES - Renovated kitchen with stone benchtops and Blanco appliances including gas cooktop, island breakfast bar, dishwasher, reverse cycle air-conditioning, ceiling fans to all rooms, spotted gum timber floorboards, fully fenced front yard, spectacular merbau deck overlooking the bush