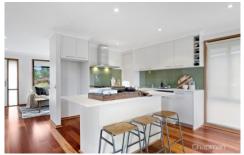

FEATURES - Renovated kitchen with stone benchtops and Blanco appliances including gas cooktop, island breakfast bar, dishwasher, reverse cycle air-conditioning, ceiling fans to all rooms, spotted gum timber floorboards, fully fenced front yard, spectacular merbau deck overlooking the bush